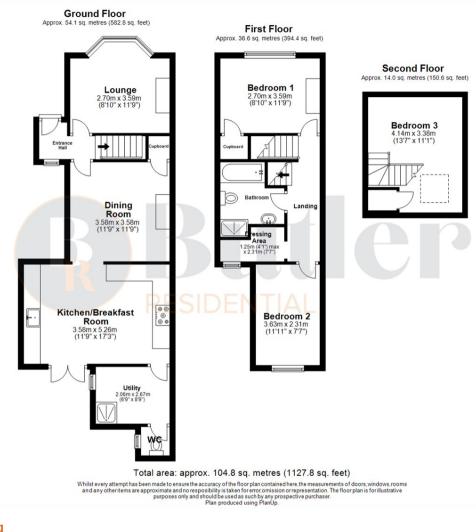

**14 Letchmore Road** , Stevenage, SG1 3JD

**B**Butler



# 14 Letchmore Road

, Stevenage, SG1 3JD

Located in Stevenage Old Town, is this three bedroom, Victorian, semi-detached home.

Welcome to Letchmore Road

What's In The Area?











Butler









#### **Floor Plan**



### Viewing

Please contact us on 01438 584400 if you wish to arrange a viewing appointment for this property or require further information.

# Area Map



# **Energy Efficiency Graph**



These particulars, whilst believed to be accurate are set out as a general outline only for guidance and do not constitute any part of an offer or contract. Intending purchasers should not rely on them as statements of representation of fact, but must satisfy themselves by inspection or otherwise as to their accuracy. No person in this firms employment has the authority to make or give any representation or warranty in respect of the property.

Address: Suite 2, First Floor, Unit B, Balbir House Norton Green Road, Stevenage, SG1 2LP Tel: 01438 584400 Email: hello@butlerresidential.co.uk



butlerresid