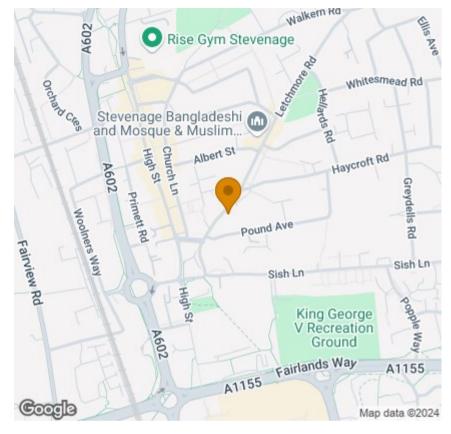

**14 Letchmore Road** , Stevenage, SG1 3JD

**B**Butler



# 14 Letchmore Road

, Stevenage, SG1 3JD

Located in Stevenage Old Town, is this three bedroom, Victorian, semi-detached home.

Welcome to Letchmore Road

What's In The Area?











Butler









#### **Floor Plan**



### Viewing

Please contact us on 01438 584400 if you wish to arrange a viewing appointment for this property or require further information.

# Area Map



# **Energy Efficiency Graph**



These particulars, whilst believed to be accurate are set out as a general outline only for guidance and do not constitute any part of an offer or contract. Intending purchasers should not rely on them as statements of representation of fact, but must satisfy themselves by inspection or otherwise as to their accuracy. No person in this firms employment has the authority to make or give any representation or warranty in respect of the property.

Address: Suite 2, First Floor, Unit B, Balbir House Norton Green Road, Stevenage, SG1 2LP Tel: 01438 584400 Email: hello@butlerresidential.co.uk



butlerresidential.co.uk