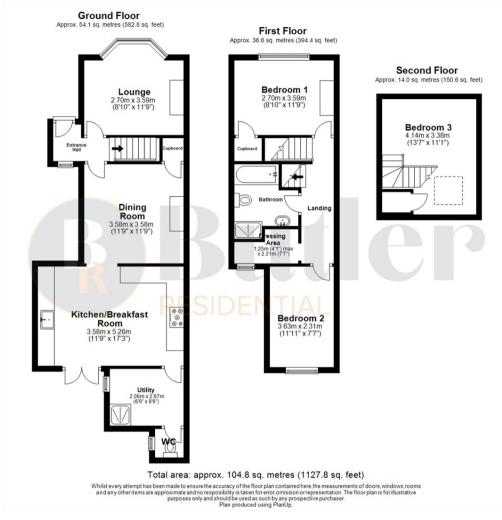

## 14 Letchmore Road

, Stevenage, SG1 3JD

Guide Price £475,000 - £500,000

Located in Stevenage Old Town, is this three bedroom, Victorian, semi-detached home.

Welcome to Letchmore Road What's In The Area?

























#### Floor Plan



## Viewing

Please contact us on 01438 584400 if you wish to arrange a viewing appointment for this property or require further information.

### Area Map



# **Energy Efficiency Graph**





These particulars, whilst believed to be accurate are set out as a general outline only for guidance and do not constitute any part of an offer or contract. Intending purchasers should not rely on them as statements of representation of fact, but must satisfy themselves by inspection or otherwise as to their accuracy. No person in this firms employment has the authority to make or give any representation or warranty in respect of the property.