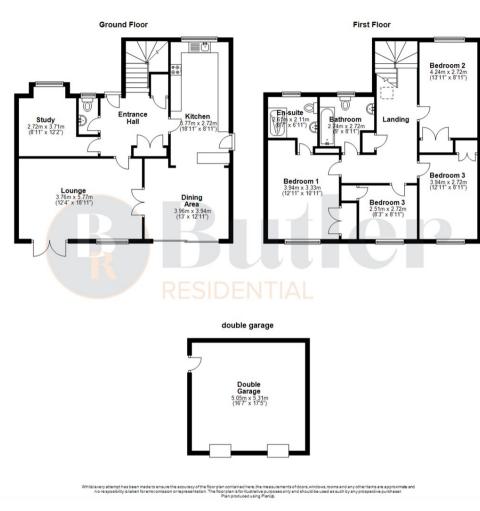

## 9 Watercress Close

, Stevenage, SG2 9TN

Located in The Poplars area in Stevenage, is this detached, four bedroom family home, with a double garage and parking for multiple cars.

The current owners have extensively modernised and improved the property, fitting stylish black, upvc framed windows and patio doors, marble effect tiled flooring, a brand new kitchen, and two modern and stylish bathroom suites.