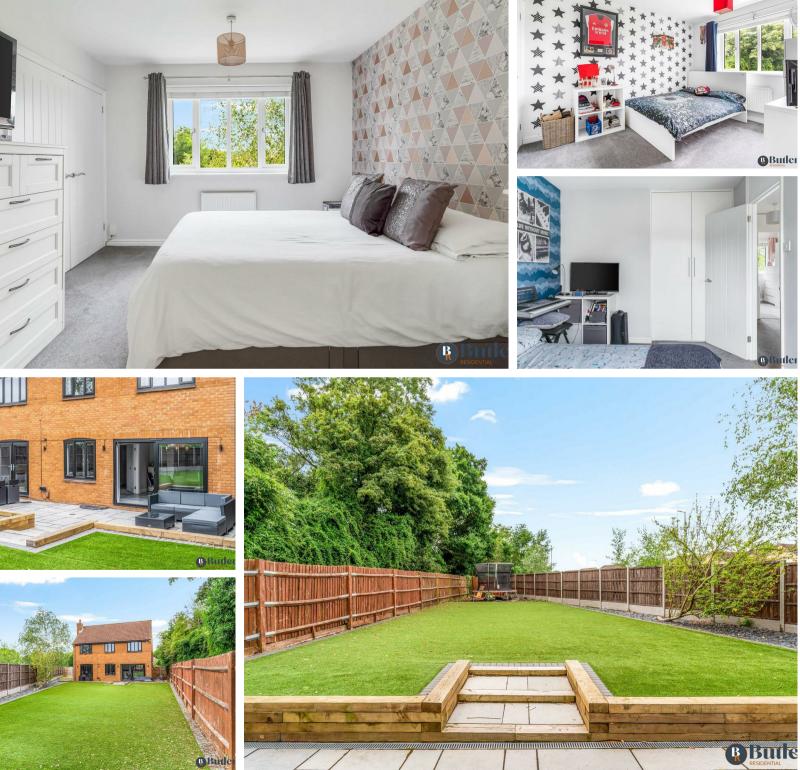

## 9 Watercress Close

, Stevenage, SG2 9TN

Located in The Poplars area in Stevenage, is this detached, four bedroom family home, with a double garage and parking for multiple cars.

The current owners have extensively modernised and improved the property, fitting stylish black, upvc framed windows and patio doors, marble effect tiled flooring, a brand new kitchen, and two modern and stylish bathroom suites.

Step Inside...

**Agents Note** 