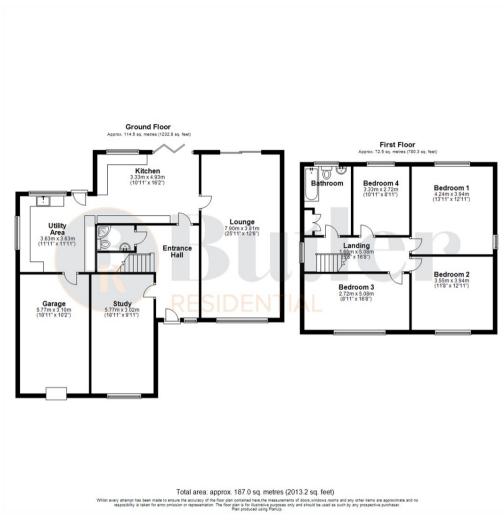

## 25 Needingworth Road

, St. Ives, PE27 5JS

A very rare opportunity to acquire a beautiful family home. Located in St Ives on a private road, is this detached, four bedroom property, with a garage and off road parking.

Welcome to Needingworth Road Rooms with a view. . . An abundance of nature awaits!

Location, location!

























#### Floor Plan



## Viewing

Please contact us on 01438 584400 if you wish to arrange a viewing appointment for this property or require further information.

### Area Map



# **Energy Efficiency Graph**





These particulars, whilst believed to be accurate are set out as a general outline only for guidance and do not constitute any part of an offer or contract. Intending purchasers should not rely on them as statements of representation of fact, but must satisfy themselves by inspection or otherwise as to their accuracy. No person in this firms employment has the authority to make or give any representation or warranty in respect of the property.

 $\textbf{Address:} \ \textbf{Suite 2, First Floor, Unit B, Balbir House Norton Green Road, Stevenage, SG1\,2LP}$ 

**Tel:** 01438 584400

Email: hello@butl