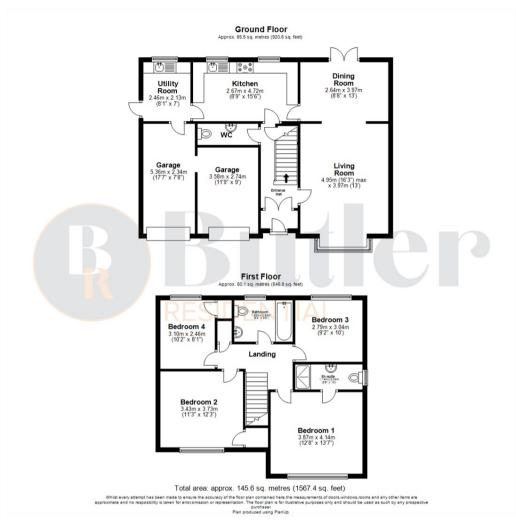

### 125 Chancellors Road

, Stevenage, SG1 4TZ

Guide Price £800,000 - £820,000

Located in the highly desirable area of Chancellors Park, Stevenage is this four bedroom home, with off road parking and a double garage.

The property has been lovingly owned for over thirty years, with many happy milestones and memories made.

Welcome to Chancellors Road
Rooms with a view. . .
South facing serenity
Location, location location!

**Agents Note** 

























#### Floor Plan



## Viewing

Please contact us on 01438 584400 if you wish to arrange a viewing appointment for this property or require further information.

### Area Map



# **Energy Efficiency Graph**





These particulars, whilst believed to be accurate are set out as a general outline only for guidance and do not constitute any part of an offer or contract. Intending purchasers should not rely on them as statements of representation of fact, but must satisfy themselves by inspection or otherwise as to their accuracy. No person in this firms employment has the authority to make or give any representation or warranty in respect of the property.

 $\textbf{Address:} \ \textbf{Suite 2, First Floor, Unit B, Balbir House Norton Green Road, Stevenage, SG1\,2LP}$ 

**Tel:** 01438 584400

Email: hello@butl