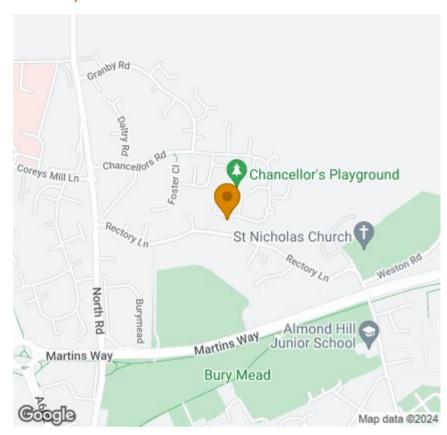

### 125 Chancellors Road

, Stevenage, SG1 4TZ

Guide Price £800,000 - £820,000

Located in the highly desirable area of Chancellors Park, Stevenage is this four bedroom home, with off road parking and a double garage.

The property has been lovingly owned for over thirty years, with many happy milestones and memories made.

Welcome to Chancellors Road
Rooms with a view. . .
South facing serenity
Location, location location!

**Agents Note** 

























#### Floor Plan



## Viewing

Please contact us on 01438 584400 if you wish to arrange a viewing appointment for this property or require further information.

### Area Map



# **Energy Efficiency Graph**





These particulars, whilst believed to be accurate are set out as a general outline only for guidance and do not constitute any part of an offer or contract. Intending purchasers should not rely on them as statements of representation of fact, but must satisfy themselves by inspection or otherwise as to their accuracy. No person in this firms employment has the authority to make or give any representation or warranty in respect of the property.

 $\textbf{Address:} \ \textbf{Suite 2, First Floor, Unit B, Balbir House Norton Green Road, Stevenage, SG1\,2LP}$ 

**Tel:** 01438 584400

Email: hello@butlerresidential.co.uk