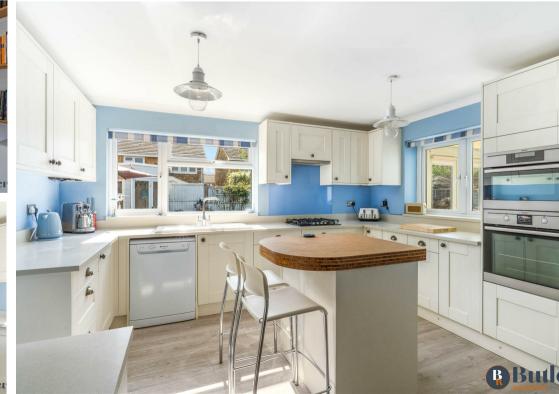

Features include - refitted bathroom with rainfall shower, refitted kitchen boasting stone worktops and bamboo island, added conservatory and completely redecorated throughout to a high standard.

Owned since 1997 this wonderful home holds lots of family memories, and is ready for its new owners to create many more.