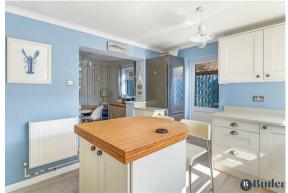

Features include - refitted bathroom with rainfall shower, refitted kitchen boasting stone worktops and bamboo island, added conservatory and completely redecorated throughout to a high standard.

Owned since 1997 this wonderful home holds lots of family memories, and is ready for its new owners to create many more.