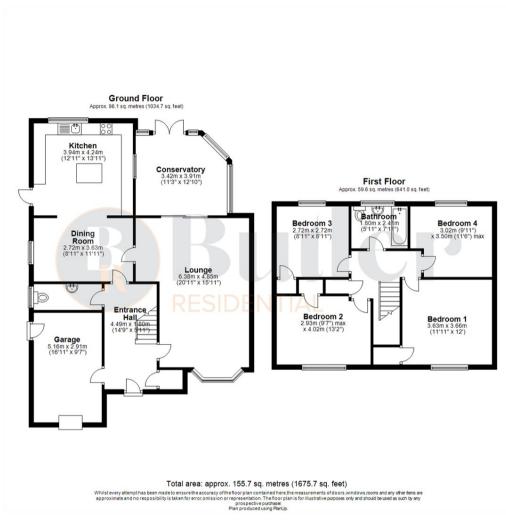

### 11 Balcombe Close

, Luton, LU2 8HT

A RARE opportunity to purchase this immaculately presented, extended 4 bedroom detached family home in the much sort after area of Putteridge, within walking distance to the newly built high school.

Features include - refitted bathroom with rainfall shower, refitted kitchen boasting stone worktops and bamboo island, added conservatory and completely redecorated throughout to a high standard.

Owned since 1997 this wonderful home holds lots of family memories, and is ready for its new owners to create many more.

Welcome to Balcombe Close What's In The Area?

























#### Floor Plan



## Viewing

Please contact us on 01438 584400 if you wish to arrange a viewing appointment for this property or require further information.

### Area Map



# **Energy Efficiency Graph**





These particulars, whilst believed to be accurate are set out as a general outline only for guidance and do not constitute any part of an offer or contract. Intending purchasers should not rely on them as statements of representation of fact, but must satisfy themselves by inspection or otherwise as to their accuracy. No person in this firms employment has the authority to make or give any representation or warranty in respect of the property.

The Property Ombudsman APPROVED CODE