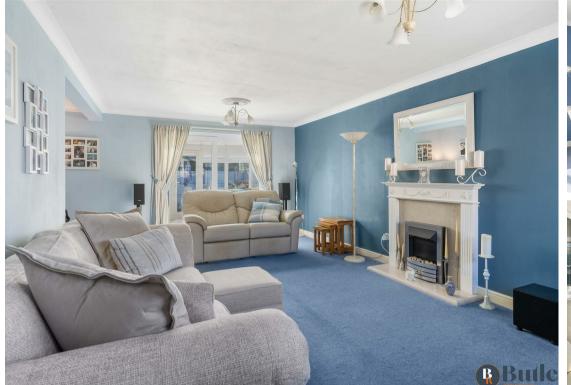

Features include - refitted bathroom with rainfall shower, refitted kitchen boasting stone worktops and bamboo island, added conservatory and completely redecorated throughout to a high standard.

Owned since 1997 this wonderful home holds lots of family memories, and is ready for its new owners to create many more.