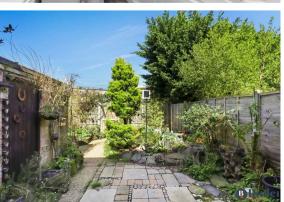

The courtyard style garden has plenty of space to sit and enjoy a book, surrounding yourself with shrubs. To the back is a raised fishpond. There is also a brick built shed, perfect for storage.

Welham Green has a host of amenities on your doorstep including convenience stores, various takeaways, a pharmacy, hairdressers and barbers. For those with a sweet tooth, Hertfordshire's famous bakery Simmons is a great spot for fresh bread, cakes and our favourite gingerbread men. For those with primary school age children, St Mary's Church of England school is a short walk away. Welham Green mainline station is within walking distance and gets you into Kings Cross/St Pancras in less than 40 minutes.