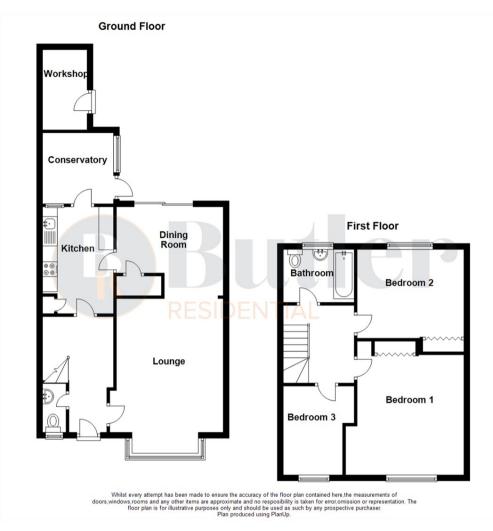

#### **Entrance Hall**

Lounge 14'11" x 11'11" (4.55m x 3.63m)

**Dining Room** 9'11" x 11'11" (3.02m x 3.63m)

Kitchen 11"11" x 7"11" (3.63m x 2.41m)

Conservatory

Landing

**Bedroom One** 14'11" x 13'3" (4.55m x 4.04m)

**Bedroom Two** 9'11" x 12'0" (3.02m x 3.66m)

**Bedroom Three** 9'11" x 7'11" (3.02m x 2.41m)

Bathroom

Garden

**Brick Storage Shed** 

### Floor Plan