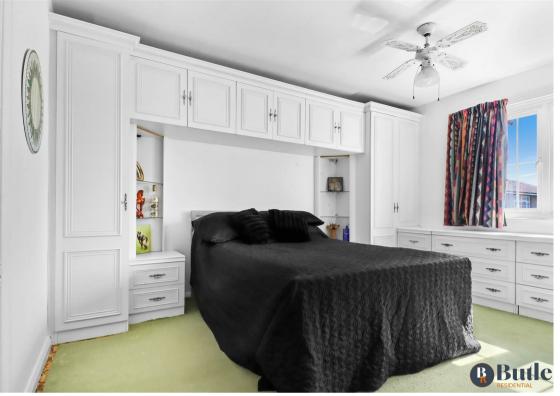

Upstairs are three bedrooms. Bedroom one has built in furniture, ideal for storage. Bedroom two and three are good sizes, with bedroom two having a built in wardrobe and three, shelving. The three piece bathroom completes upstairs.