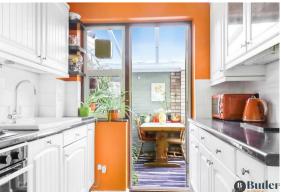

#### 32 Greville Close

North Mymms, Hatfield, AL9 7ED

Located in Welham Green is this three bedroom, terraced home.

Welcome to Greville Close. A bright and large box bay window floods the lounge with lots of natural light, offering views out to a green. The lounge is a good size with space for a large sofa. Through to the dining room, open the sliding patio doors to bring the outside in, perfect during the warmer months. The kitchen has plenty of worktop space for cooking or baking, and has an integrated oven with gas hob. Off the kitchen is a brick built conservatory, currently being used as a utility and breakfast room. A WC completes the downstairs living space. The property has also had a brand new boiler installed in 2023.