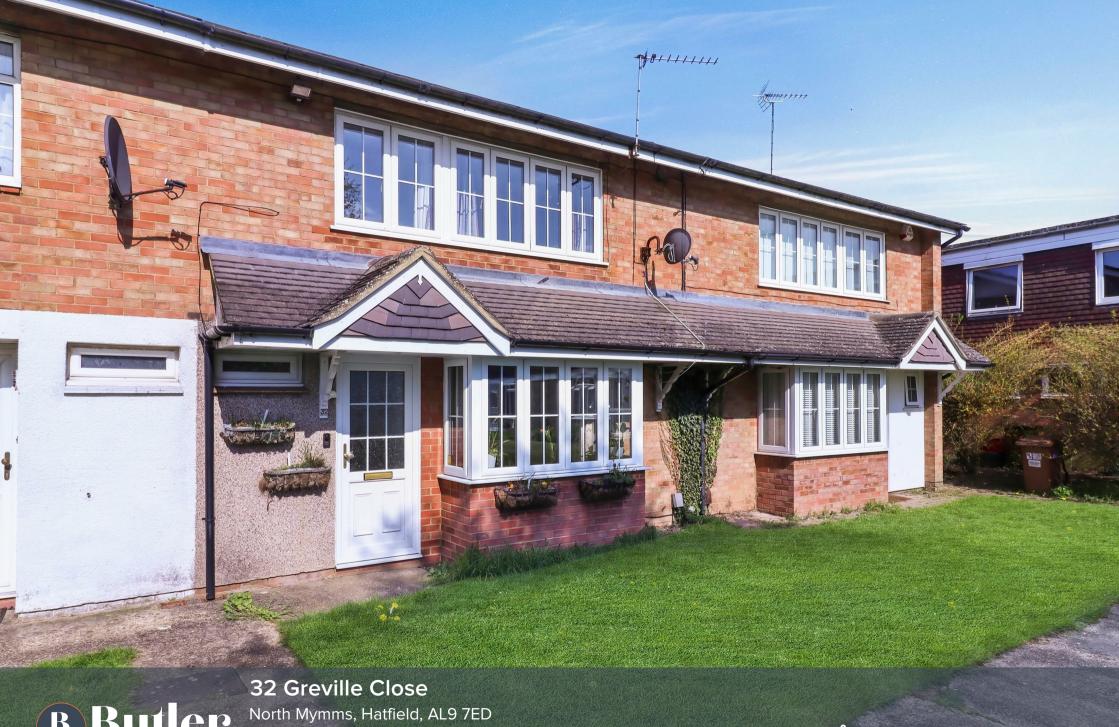

#### 32 Greville Close

North Mymms, Hatfield, AL9 7ED

Located in Welham Green is this three bedroom, terraced home.

Welcome to Greville Close. A bright and large box bay window floods the lounge with lots of natural light, offering views out to a green. The lounge is a good size with space for a large sofa. Through to the dining room, open the sliding patio doors to bring the outside in, perfect during the warmer months. The kitchen has plenty of worktop space for cooking or baking, and has an integrated oven with gas hob. Off the kitchen is a brick built conservatory, currently being used as a utility and breakfast room. A WC completes the downstairs living space. The property has also had a brand new boiler installed in 2023.