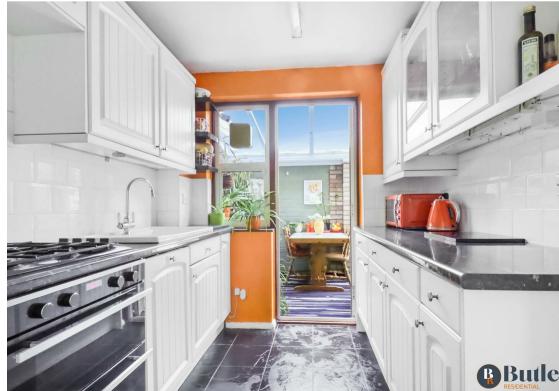

#### 32 Greville Close

North Mymms, Hatfield, AL9 7ED

Located in Welham Green is this three bedroom, terraced home.

Welcome to Greville Close. A bright and large box bay window floods the lounge with lots of natural light, offering views out to a green. The lounge is a good size with space for a large sofa. Through to the dining room, open the sliding patio doors to bring the outside in, perfect during the warmer months. The kitchen has plenty of worktop space for cooking or baking, and has an integrated oven with gas hob. Off the kitchen is a brick built conservatory, currently being used as a utility and breakfast room. A WC completes the downstairs living space. The property has also had a brand new boiler installed in 2023.