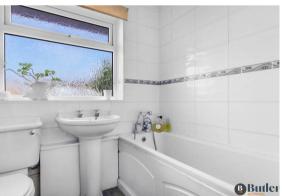

Upstairs are three bedrooms. Bedroom one has built in furniture, ideal for storage. Bedroom two and three are good sizes, with bedroom two having a built in wardrobe and three, shelving. The three piece bathroom completes upstairs.