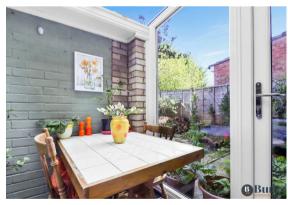

#### 32 Greville Close

North Mymms, Hatfield, AL9 7ED

Located in Welham Green is this three bedroom, terraced home.

Welcome to Greville Close. A bright and large box bay window floods the lounge with lots of natural light, offering views out to a green. The lounge is a good size with space for a large sofa. Through to the dining room, open the sliding patio doors to bring the outside in, perfect during the warmer months. The kitchen has plenty of worktop space for cooking or baking, and has an integrated oven with gas hob. Off the kitchen is a brick built conservatory, currently being used as a utility and breakfast room. A WC completes the downstairs living space. The property has also had a brand new boiler installed in 2023.

The courtyard style garden has plenty of space to sit and enjoy a book, surrounding yourself with shrubs. To the back is a raised fishpond. There is also a brick built shed, perfect for storage.

Welham Green has a host of amenities on your doorstep including convenience stores, various takeaways, a pharmacy, hairdressers and barbers. For those with a sweet tooth, Hertfordshire's famous bakery Simmons is a great spot for fresh bread, cakes and our favourite gingerbread men. For those with primary school age children, St Mary's Church of England school is a short walk away. Welham Green mainline station is within walking distance and gets you into Kings Cross/St Pancras in less than 40 minutes.