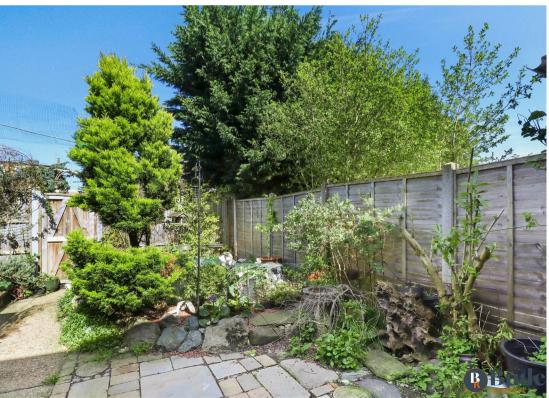

The courtyard style garden has plenty of space to sit and enjoy a book, surrounding yourself with shrubs. To the back is a raised fishpond. There is also a brick built shed, perfect for storage.

Welham Green has a host of amenities on your doorstep including convenience stores, various takeaways, a pharmacy, hairdressers and barbers. For those with a sweet tooth, Hertfordshire's famous bakery Simmons is a great spot for fresh bread, cakes and our favourite gingerbread men. For those with primary school age children, St Mary's Church of England school is a short walk away. Welham Green mainline station is within walking distance and gets you into Kings Cross/St Pancras in less than 40 minutes.