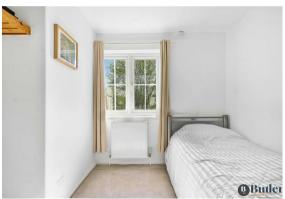

Upstairs are three bedrooms. Bedroom one has built in furniture, ideal for storage. Bedroom two and three are good sizes, with bedroom two having a built in wardrobe and three, shelving. The three piece bathroom completes upstairs.