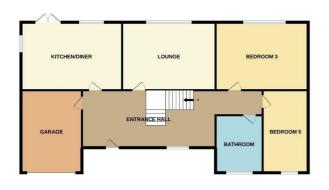

Offers in excess of £450,000













© 01606 514 152 info@cwestateagents.co.uk

@CWEstateAgent © @CWEstateAgents



# **Westgate Avenue**

, Winsford, CW7 2ND

## Offers in excess of £450,000







**Entrance Hall** 

Lounge

**Dining Kitchen** 

**Bedroom Three** 

Or previously used as a furthe reception room

**Bedroom Four** 

**Family Bathroom** 

Landing

**Bedroom One** 

**Dressing Area** 

**Ensuite Shower Room** 

**Bedroom Two** 

**Ensuite Shower Room** 

**Bedroom Five** 

**Externally** 

Off Road Parking to the front as well garden

Rear Garden

#### Garage

Up and over door to the front as well as being integral to the home.

#### **Souncil Tax Band**

Council Tax Band - E

Local Authority - Cheshire West and Chester









#### Floor Plan

GROUND FLOOR

1ST FLOOR





#### Viewing

Please contact us on 01606 514 152 if you wish to arrange a viewing appointment for this property or require further information.

### **Energy Efficiency Graph**





These particulars, whilst believed to be accurate are set out as a general outline only for guidance and do not constitute any part of an offer or contract. Intending purchasers should not rely on them as statements of representation of fact, but must satisfy themselves by inspection or otherwise as to their accuracy. No person in this firms employment has the authority to make or give any representation or warranty in respect of the property.





© 01606 514 152 info@cwestateagents.co.uk