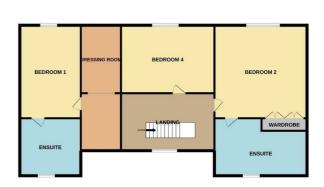

fers in excess of £450,000













© 01606 514 152 info@cwestateagents.co.uk

@CWEstateAgent © @CWEstateAgents



# **Westgate Avenue**

, Winsford, CW7 2ND

## Offers in excess of £450,000







**Entrance Hall** 

Lounge

**Dining Kitchen** 

**Bedroom Three** 

Or previously used as a furthe reception room

**Bedroom Four** 

**Family Bathroom** 

Landing

**Bedroom One** 

**Dressing Area** 

**Ensuite Shower Room** 

**Bedroom Two** 

**Ensuite Shower Room** 

**Bedroom Five** 

**Externally** 

Off Road Parking to the front as well garden

Rear Garden

#### Garage

Up and over door to the front as well as being integral to the home.

#### **Souncil Tax Band**

Council Tax Band - E

Local Authority - Cheshire West and Chester









#### Floor Plan

GROUND FLOOR

1ST FLOOR





#### Viewing

Please contact us on 01606 514 152 if you wish to arrange a viewing appointment for this property or require further information.

### **Energy Efficiency Graph**





These particulars, whilst believed to be accurate are set out as a general outline only for guidance and do not constitute any part of an offer or contract. Intending purchasers should not rely on them as statements of representation of fact, but must satisfy themselves by inspection or otherwise as to their accuracy. No person in this firms employment has the authority to make or give any representation or warranty in respect of the property.





© 01606 514 152 info@cwestateagents.co.uk