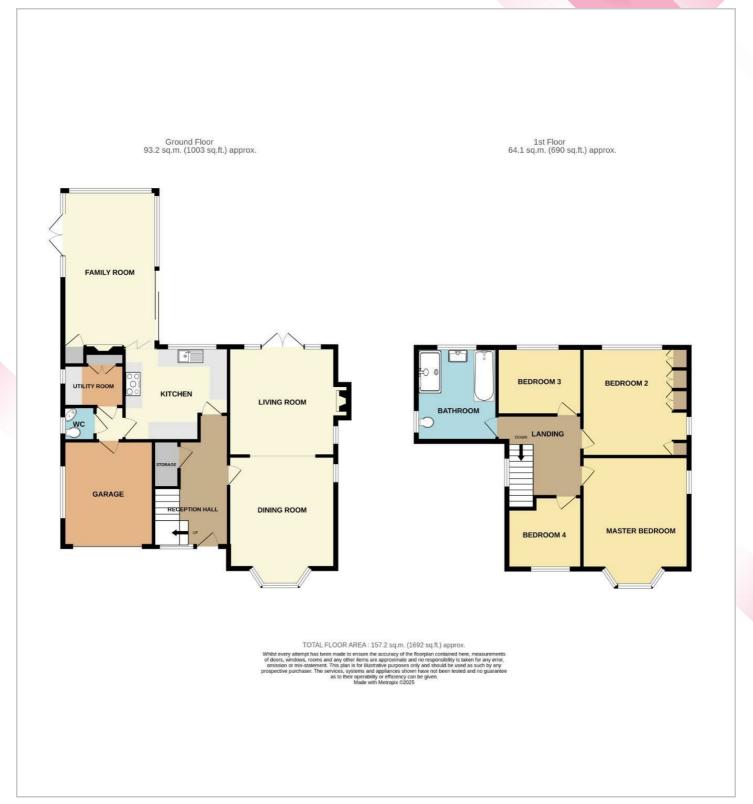

, CW7 1EJ

### Offers in excess of £375,000



Hallway 14'1" x 8'10" (4.299m x 2.703m)

Lounge 13'1" x 12'10" (3.991m x 3.935m)

**Opening Into Dining Room** 14'9" x 12'4" (4.500m x 3.769m)

**Kitchen** 12'0" x 11'10" (3.667m x 3.612m)

**Inner hallway** 

**Utility Room** 7'2" x 6'2" (2.196m x 1.904m)

**Downstairs WC** 3'11" x 3'9" (1.201m x 1.157m)

**Orangery** 17'4" x 12'1" (5.304m x 3.695m)

**Integral Garage** 13'8" x 10'0" (4.188m x 3.062m)

Landing 9'10" x 7'9" (3.018m x 2.387m)

**Bedroom One** 14'4" x 13'1" (4.385m x 4.010m)

**Bedroom Two** 13'7" x 12'8" (4.156m x 3.884m)

**Bedroom Three** '0" x 8'7" (3.011m x 2.628m)

**Bedroom Four** 9'3" x 8'10" (2.840m x 2.704m) 2.840m x 2.704m

**Family Bathroom** 11'9" x 9'5" (3.594m x 2.876m)

Externally











#### **Floor Plan**



#### Viewing

Please contact us on 01606 514 152 if you wish to arrange a viewing appointment for this property or require further information.

#### **Energy Efficiency Graph**



These particulars, whilst believed to be accurate are set out as a general outline only for guidance and do not constitute any part of an offer or contract. Intending purchasers should not rely on them as statements of representation of fact, but must satisfy themselves by inspection or otherwise as to their accuracy. No person in this firms employment has the authority to make or give any representation or warranty in respect of the property.

🕓 01606 514 152 🖾 info@cwestateagents.co.uk

@CWEstateAgent (Image) @CWEstateAgents