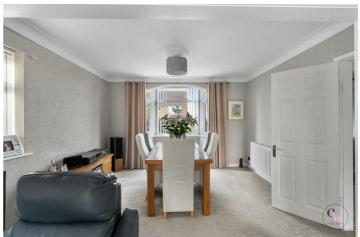

### Offers in excess of £375,000

Hallway 14'1" x 8'10" (4.299m x 2.703m)

Lounge 13'1" x 12'10" (3.991m x 3.935m)

**Opening Into Dining Room** 14'9" x 12'4" (4.500m x 3.769m)

**Kitchen** 12'0" x 11'10" (3.667m x 3.612m)