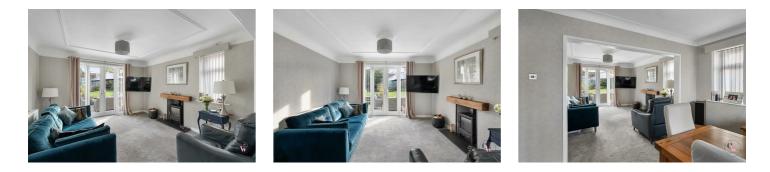

### Offers in excess of £375,000

Hallway 14'1" x 8'10" (4.299m x 2.703m)

Lounge 13'1" x 12'10" (3.991m x 3.935m)

**Opening Into Dining Room** 14'9" x 12'4" (4.500m x 3.769m)

**Kitchen** 12'0" x 11'10" (3.667m x 3.612m)