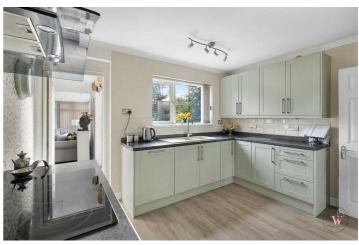

### Offers in excess of £375,000

Hallway 14'1" x 8'10" (4.299m x 2.703m)

Lounge 13'1" x 12'10" (3.991m x 3.935m)

**Opening Into Dining Room** 14'9" x 12'4" (4.500m x 3.769m)

**Kitchen** 12'0" x 11'10" (3.667m x 3.612m)