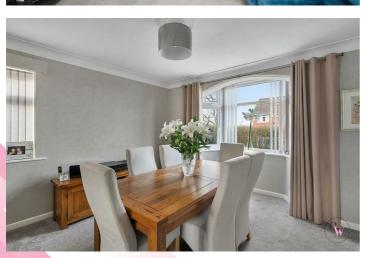

### Offers in excess of £375,000

Hallway 14'1" x 8'10" (4.299m x 2.703m)

Lounge 13'1" x 12'10" (3.991m x 3.935m)

**Opening Into Dining Room** 14'9" x 12'4" (4.500m x 3.769m)

**Kitchen** 12'0" x 11'10" (3.667m x 3.612m)