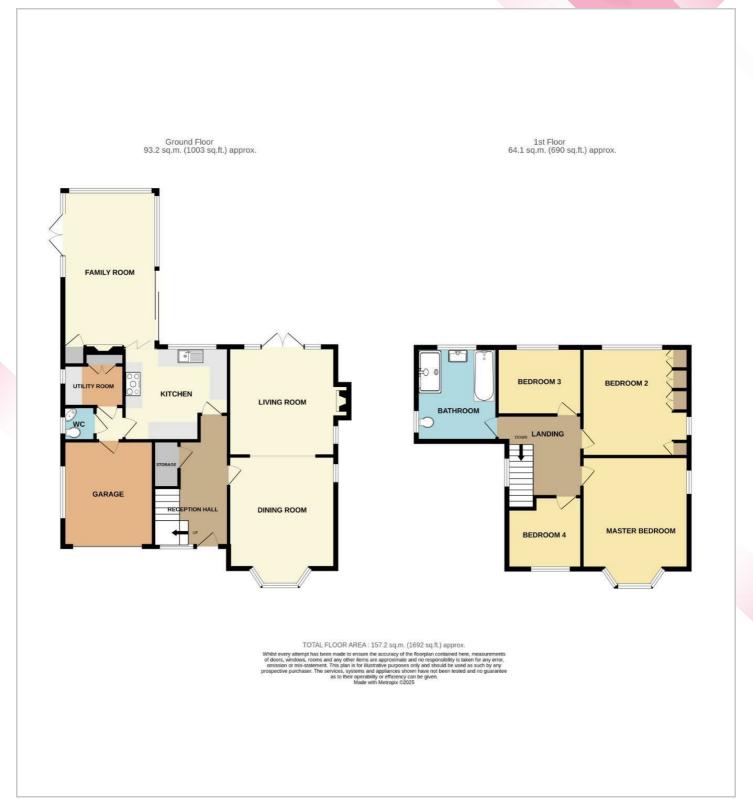

, CW7 1EJ

### Offers in excess of £375,000



Hallway 14'1" x 8'10" (4.299m x 2.703m)

Lounge 13'1" x 12'10" (3.991m x 3.935m)

**Opening Into Dining Room** 14'9" x 12'4" (4.500m x 3.769m)

**Kitchen** 12'0" x 11'10" (3.667m x 3.612m)

**Inner hallway** 

**Utility Room** 7'2" x 6'2" (2.196m x 1.904m)

**Downstairs WC** 3'11" x 3'9" (1.201m x 1.157m)

**Orangery** 17'4" x 12'1" (5.304m x 3.695m)

**Integral Garage** 13'8" x 10'0" (4.188m x 3.062m)

Landing 9'10" x 7'9" (3.018m x 2.387m)

**Bedroom One** 14'4" x 13'1" (4.385m x 4.010m)

**Bedroom Two** 13'7" x 12'8" (4.156m x 3.884m)

**Bedroom Three** '0" x 8'7" (3.011m x 2.628m)

**Bedroom Four** 9'3" x 8'10" (2.840m x 2.704m) 2.840m x 2.704m

**Family Bathroom** 11'9" x 9'5" (3.594m x 2.876m)

Externally











#### **Floor Plan**



#### Viewing

Please contact us on 01606 514 152 if you wish to arrange a viewing appointment for this property or require further information.

#### **Energy Efficiency Graph**

🕓 01606 514 152 🖾 info@cwestateagents.co.uk



These particulars, whilst believed to be accurate are set out as a general outline only for guidance and do not constitute any part of an offer or contract. Intending purchasers should not rely on them as statements of representation of fact, but must satisfy themselves by inspection or otherwise as to their accuracy. No person in this firms employment has the authority to make or give any representation or warranty in respect of the property.

@CWEstateAgent (Image) @CWEstateAgents