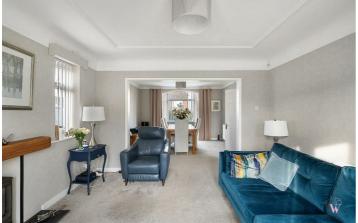

### Offers in excess of £375,000

Hallway 14'1" x 8'10" (4.299m x 2.703m)

Lounge 13'1" x 12'10" (3.991m x 3.935m)

**Opening Into Dining Room** 14'9" x 12'4" (4.500m x 3.769m)

**Kitchen** 12'0" x 11'10" (3.667m x 3.612m)