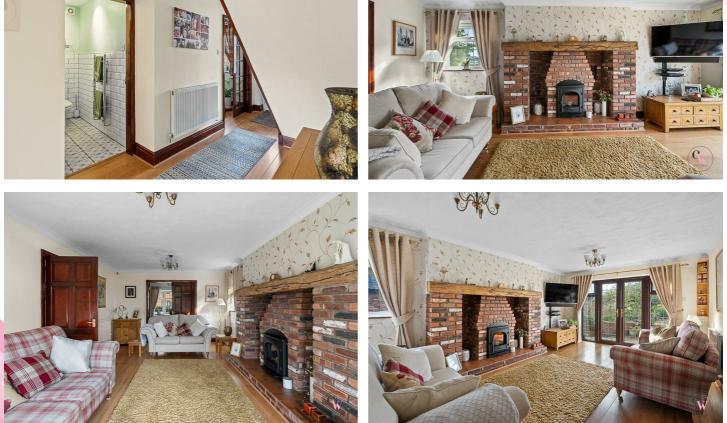

# Offers in the region of £500,000

**Open Porch** 

**Entrance Hall** 

Dining Room 12'11 x 12'1 (into bay) (3.94m x 3.68m (into bay) )

**Lounge** 19'6 x 12'0 (5.94m x 3.66m)

**Study** 9'5 x 7'8 (2.87m x 2.34m)

Dining Breakfast Kitchen 14'3 x 12'3 (widest) (4.34m x 3.73m (widest) )

**Utility Room** 8'7 x 8'6 (2.62m x 2.59m)

Cloakroom W.C.

Landing

**Bedroom One** 13'1 x 11'10 (3.99m x 3.61m)

**Ensuite Bathroom** 12'0 x 5'1 (3.66m x 1.55m)

**Bedroom Two** 12'0 x 10'5 (3.66m x 3.18m)

**Bedroom Three** 12'11 x 8'1 (3.94m x 2.46m)

**Bedroom Four** 2'3 x 7'11 (3.73m x 2.41m)

amily Bathroom

**Double Garage** Section 1 - 16'6" x 7'11" Section 2 - 17'00 x 10'5"

**Workshop** 9'3 x 8'3 (2.82m x 2.51m)

#### Externally

Front - Garden and block paved to allow for off road parking.

Rear - Landscaped, enclosed and various seating areas.

y w

Viewing

Please contact us on 01606 514 152 if you wish to arrange a viewing appointment for this property or require further information.