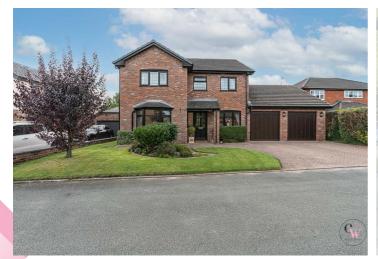

# **Peacock Avenue**

, Winsford, CW7 1TB

# Offers in the region of £500,000

**Open Porch** 

**Entrance Hall** 

Dining Room 12'11 x 12'1 (into bay) (3.94m x 3.68m (into bay) )

**Lounge** 19'6 x 12'0 (5.94m x 3.66m)

**Study** 9'5 x 7'8 (2.87m x 2.34m)