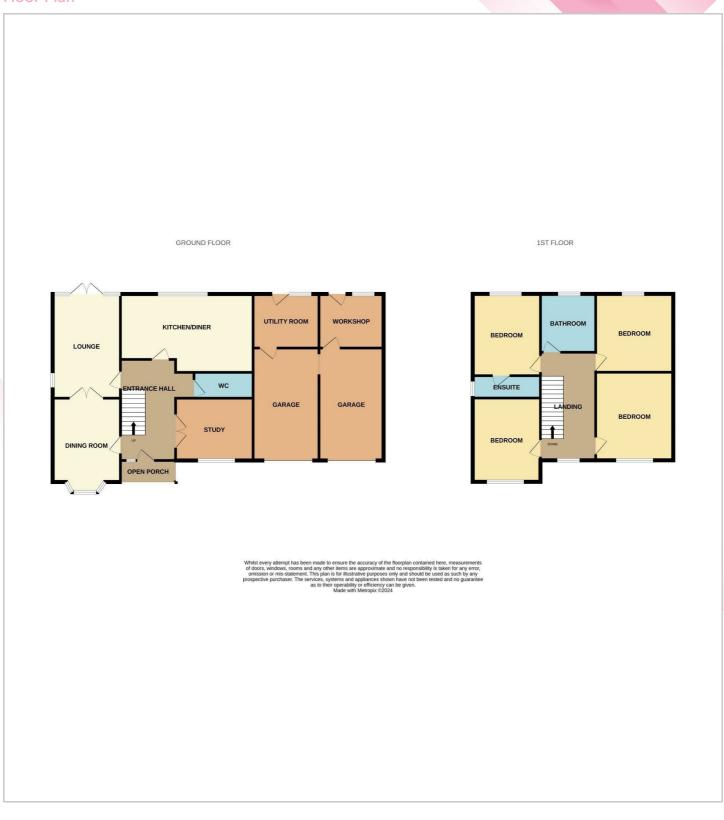

# Offers in the region of £500,000

**Open Porch** 

**Entrance Hall** 

Dining Room 12'11 x 12'1 (into bay) (3.94m x 3.68m (into bay) )

**Lounge** 19'6 x 12'0 (5.94m x 3.66m)

**Study** 9'5 x 7'8 (2.87m x 2.34m)

Dining Breakfast Kitchen 14'3 x 12'3 (widest) (4.34m x 3.73m (widest) )

**Utility Room** 8'7 x 8'6 (2.62m x 2.59m)

Cloakroom W.C.

Landing

**Bedroom One** 13'1 x 11'10 (3.99m x 3.61m)

**Ensuite Bathroom** 12'0 x 5'1 (3.66m x 1.55m)

**Bedroom Two** 12'0 x 10'5 (3.66m x 3.18m)

**Bedroom Three** 12'11 x 8'1 (3.94m x 2.46m)

**Bedroom Four** 2'3 x 7'11 (3.73m x 2.41m)

amily Bathroom

**Double Garage** Section 1 - 16'6" x 7'11" Section 2 - 17'00 x 10'5"

**Workshop** 9'3 x 8'3 (2.82m x 2.51m)