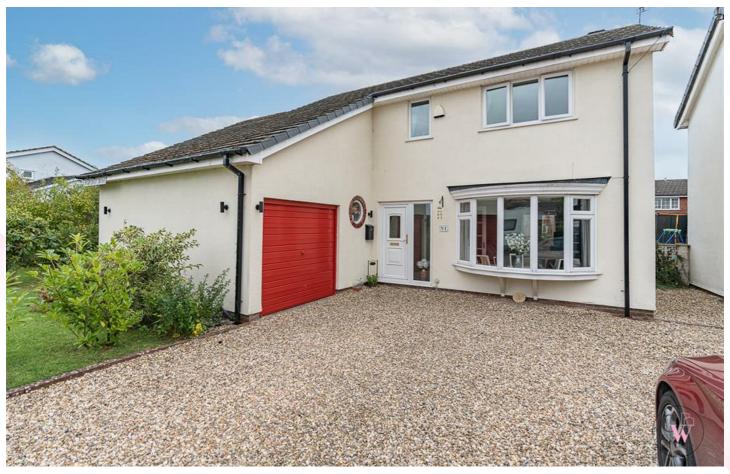

## Offers in the region of £280,000

This beautifully kept Four Bedroom detached home is located on the cul de sac location of Kingfisher Drive which is just off Swanlow Avenue in the popular and desirable Swanlow area of Winsford. The home itself sits on a fabulous plot which allows for aside by side off road parking to the front and a garden which wraps around the side and rear. When entering the home you are greeted initially with Entrance Hall, Lounge with double doors leading onto the rear garden. There is cloakroom W.C. and a modern and well looked after breakfast kitchen with island. On the first floor, there are Four Bedrooms and family shower room. The home has been well loved and cared for by its current owners for a number of years and ready for the next owner to come along this beautiful home in a great location.

- Sat on a great plot on the entrance of Beautifully kept home throughout Kingfisher Drive
- Off Road Parking and Garage

Four Bedrooms

- · Modern Kitchen with Breakfast island seating area
- Garden to the side and rear