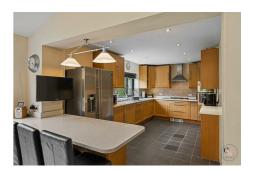

### **Entrance Hallway**

**Living Room** 

21'1" x 12'2" (6.43m x 3.73m)

**Dining Room** 

11'10" x 10'9" (3.61m x 3.30m)

**Open Plan Kitchen Entertaining Space** 

15'8" x 10'0" (4.80m x 3.05m)

W.C