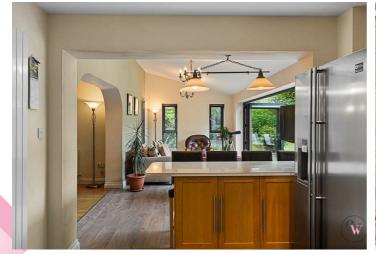

### **Entrance Hallway**

**Living Room** 

21'1" x 12'2" (6.43m x 3.73m)

**Dining Room** 

11'10" x 10'9" (3.61m x 3.30m)

**Open Plan Kitchen Entertaining Space** 

15'8" x 10'0" (4.80m x 3.05m)

W.C