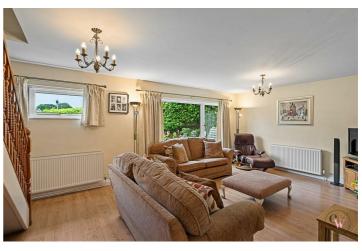

### **Entrance Hallway**

**Living Room** 

21'1" x 12'2" (6.43m x 3.73m)

**Dining Room** 

11'10" x 10'9" (3.61m x 3.30m)

**Open Plan Kitchen Entertaining Space** 

15'8" x 10'0" (4.80m x 3.05m)

W.C