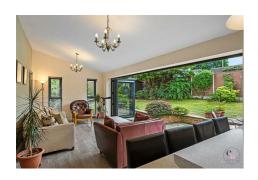

### **Entrance Hallway**

**Living Room** 

21'1" x 12'2" (6.43m x 3.73m)

**Dining Room** 

11'10" x 10'9" (3.61m x 3.30m)

**Open Plan Kitchen Entertaining Space** 

15'8" x 10'0" (4.80m x 3.05m)

W.C