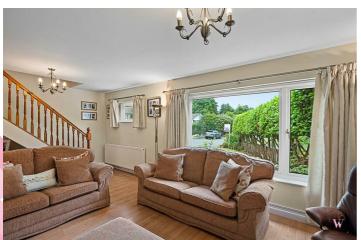

### **Entrance Hallway**

**Living Room** 

21'1" x 12'2" (6.43m x 3.73m)

**Dining Room** 

11'10" x 10'9" (3.61m x 3.30m)

**Open Plan Kitchen Entertaining Space** 

15'8" x 10'0" (4.80m x 3.05m)

W.C