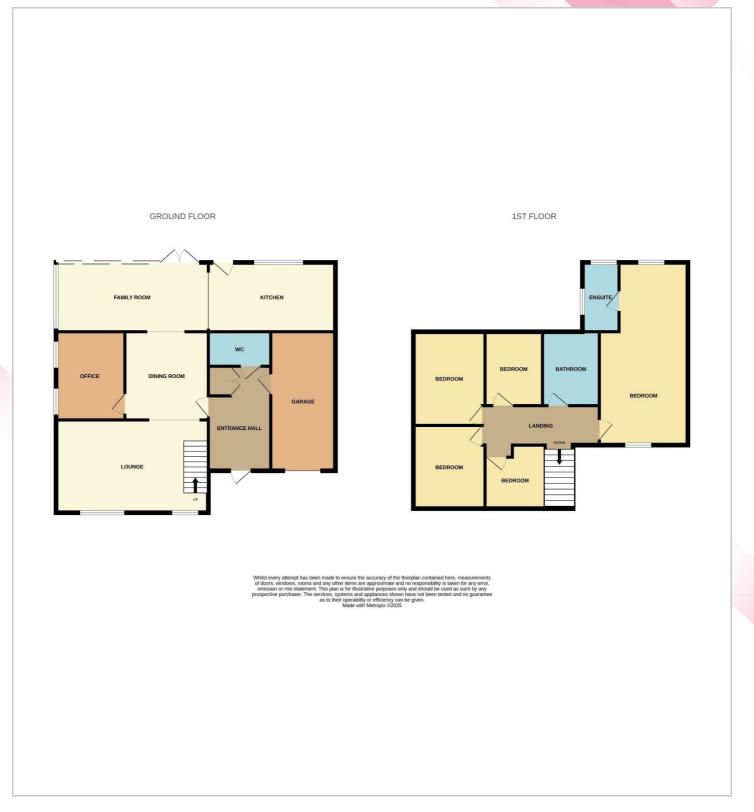

#### Floor Plan

### **Entrance Hallway**

**Living Room** 

21'1" x 12'2" (6.43m x 3.73m)

**Dining Room** 

11'10" x 10'9" (3.61m x 3.30m)

**Open Plan Kitchen Entertaining Space** 

15'8" x 10'0" (4.80m x 3.05m)

W.C

Office

11'10" x 9'10" (3.61m x 3.00m)

Landing

**Bedroom One** 

22'2" x 10'9" (6.78m x 3.28m)

**En Suite** 

**Bedroom Two** 

11'10" x 10'0" (3 61m x 3 05m)

**Bedroom Three** 

10'0" x 8'11" (3.05m x 2.72m)

**Bedroom Four** 

8'9" x 8'9" (2.69m x 2.6/m)

**Bedroom Five** 

8'11" x /'6" (2./4m x 2.29m)

Bathroom

rage