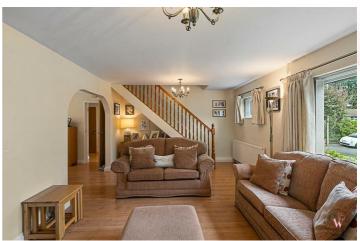

### **Entrance Hallway**

**Living Room** 

21'1" x 12'2" (6.43m x 3.73m)

**Dining Room** 

11'10" x 10'9" (3.61m x 3.30m)

**Open Plan Kitchen Entertaining Space** 

15'8" x 10'0" (4.80m x 3.05m)

W.C