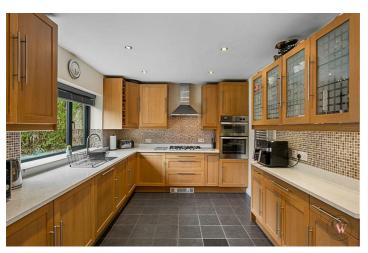

### **Entrance Hallway**

**Living Room** 

21'1" x 12'2" (6.43m x 3.73m)

**Dining Room** 

11'10" x 10'9" (3.61m x 3.30m)

**Open Plan Kitchen Entertaining Space** 

15'8" x 10'0" (4.80m x 3.05m)

W.C