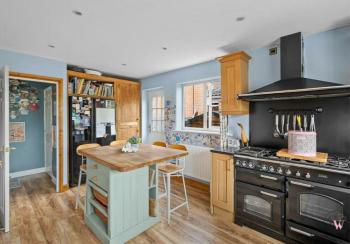

## Asking price £450,000

**Entrance Hall** 

**Lounge** 15'3 x 14'10 (4.65m x 4.52m)

**Dining Room** 11'8 x 11'6 (3.56m x 3.51m)

Home Office 9'7 x 7'1 (2.92m x 2.16m)

**Downstairs W.C.** 

**Breakfast Kitchen** 12'6 x 12'3 (3.81m x 3.73m)