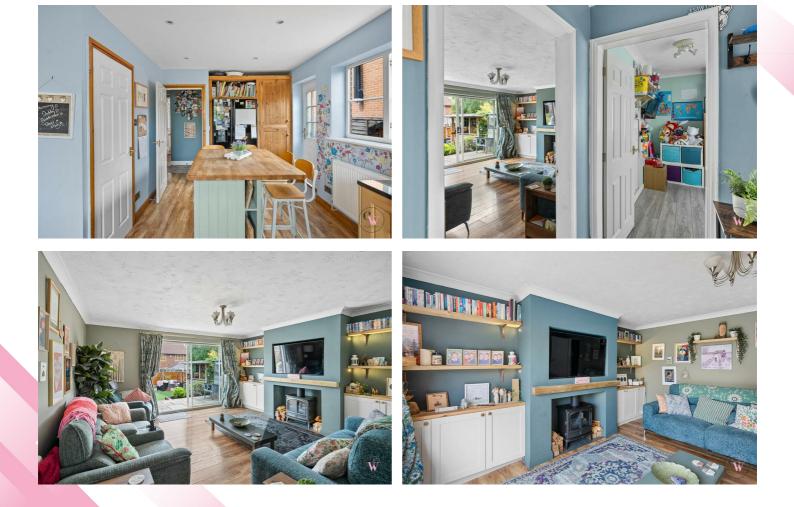

## Asking price £450,000

**Entrance Hall** 

**Lounge** 15'3 x 14'10 (4.65m x 4.52m)

**Dining Room** 11'8 x 11'6 (3.56m x 3.51m)

Home Office 9'7 x 7'1 (2.92m x 2.16m)

**Downstairs W.C.** 

**Breakfast Kitchen** 12'6 x 12'3 (3.81m x 3.73m)

Landing

**Bedroom One** 12'8 x 12'5 (3.86m x 3.78m)

**Ensuite Shower Room** 

**Bedroom Two** 11'6 x 9'1 (3.51m x 2.77m)

**Bedroom Three** 10' x 6'10 (3.05m x 2.08m)

**Bedroom Four** 9'11 x 9'0 (3.02m x 2.74m)

**Family Bathroom** 

**Externally** Front has off road parking for several vehicles as well as garden area.

Rear landscaped and enclosed garden.

Viewing

Please contact us on 01606 514 152 if you wish to arrange a viewing appointment for this property or require further information.