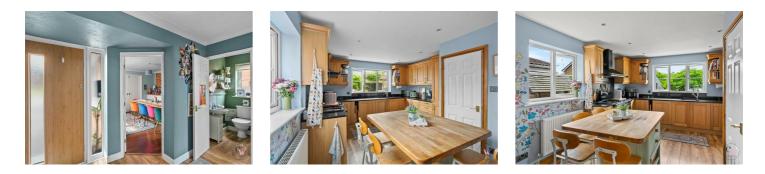

## Asking price £450,000

**Entrance Hall** 

**Lounge** 15'3 x 14'10 (4.65m x 4.52m)

**Dining Room** 11'8 x 11'6 (3.56m x 3.51m)

Home Office 9'7 x 7'1 (2.92m x 2.16m)

**Downstairs W.C.** 

**Breakfast Kitchen** 12'6 x 12'3 (3.81m x 3.73m)