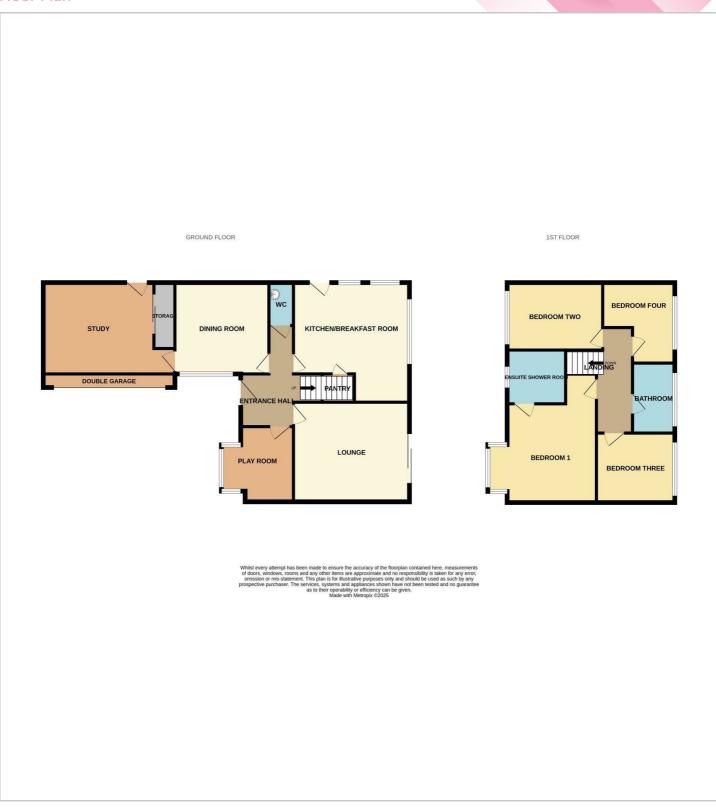

## Asking price £450,000

**Entrance Hall** 

**Lounge** 15'3 x 14'10 (4.65m x 4.52m)

**Dining Room** 11'8 x 11'6 (3.56m x 3.51m)

Home Office 9'7 x 7'1 (2.92m x 2.16m)

**Downstairs W.C.** 

**Breakfast Kitchen** 12'6 x 12'3 (3.81m x 3.73m)

Landing

**Bedroom One** 12'8 x 12'5 (3.86m x 3.78m)

**Ensuite Shower Room** 

**Bedroom Two** 11'6 x 9'1 (3.51m x 2.77m)

**Bedroom Three** 10' x 6'10 (3.05m x 2.08m)

**Bedroom Four** 9'11 x 9'0 (3.02m x 2.74m)

**Family Bathroom** 

**Externally** Front has off road parking for several vehicles as well as garden area.

Rear landscaped and enclosed garden.

Viewing

Please contact us on 01606 514 152 if you wish to arrange a viewing appointment for this property or require further information.