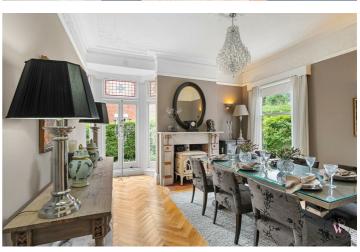

# Asking price £450,000

**Entrance Hall** 

Lounge

16'11 x 13'2 (5.16m x 4.01m)

**Dining Room** 

15'8 x 13'11 (4.78m x 4.24m)

**Breakfast Kitchen** 

15'8 x 13'11 (4.78m x 4.24m)