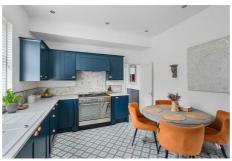

# Asking price £450,000

**Entrance Hall** 

Lounge

16'11 x 13'2 (5.16m x 4.01m)

**Dining Room** 

15'8 x 13'11 (4.78m x 4.24m)

**Breakfast Kitchen** 

15'8 x 13'11 (4.78m x 4.24m)