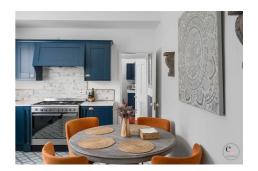

# Asking price £450,000

**Entrance Hall** 

Lounge

16'11 x 13'2 (5.16m x 4.01m)

**Dining Room** 

15'8 x 13'11 (4.78m x 4.24m)

**Breakfast Kitchen** 

15'8 x 13'11 (4.78m x 4.24m)