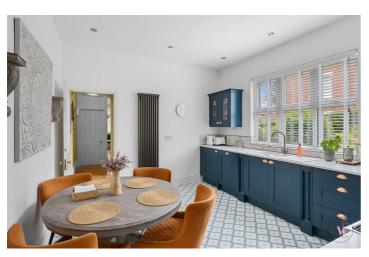

# Asking price £450,000

**Entrance Hall** 

Lounge

16'11 x 13'2 (5.16m x 4.01m)

**Dining Room** 

15'8 x 13'11 (4.78m x 4.24m)

**Breakfast Kitchen** 

15'8 x 13'11 (4.78m x 4.24m)