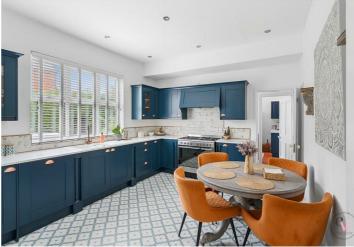

# Asking price £450,000

**Entrance Hall** 

Lounge

16'11 x 13'2 (5.16m x 4.01m)

**Dining Room** 

15'8 x 13'11 (4.78m x 4.24m)

**Breakfast Kitchen** 

15'8 x 13'11 (4.78m x 4.24m)