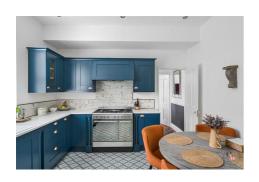

# Asking price £450,000

**Entrance Hall** 

Lounge

16'11 x 13'2 (5.16m x 4.01m)

**Dining Room** 

15'8 x 13'11 (4.78m x 4.24m)

**Breakfast Kitchen** 

15'8 x 13'11 (4.78m x 4.24m)