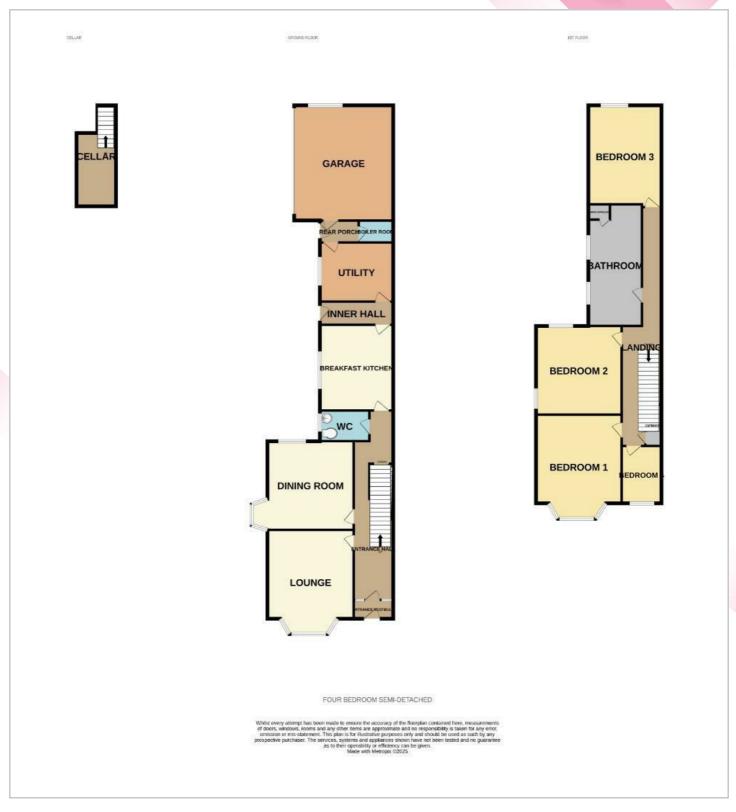

#### Floor Plan

# Asking price £450,000

**Entrance Hall** 

Lounge

16'11 x 13'2 (5.16m x 4.01m)

**Dining Room** 

15'8 x 13'11 (4.78m x 4.24m)

**Breakfast Kitchen** 

15'8 x 13'11 (4.78m x 4.24m)

**Utility Room** 

11'6 x 9'3 (3 51m x 2 82m)

Downstairs W.C.

Inner Hall

**Boiler room** 

Landing

**Bedroom One** 

16'8 x 13'2 (5.08m x 4.01m)

**Bedroom Two** 

14'0 x 13'2 (4.27m x 4.01m)

**Bedroom Three** 

13'10 x 11'7 (4.22m x 3.53m)

**Bedroom Four** 

9'11 x 6'5 (3.02m x 1.96m)

**Family Bathroom** 

Externally

Off road parking which continues along the side tot he rer of the home.

Rear garden with lawn and several seating areas.

Garage