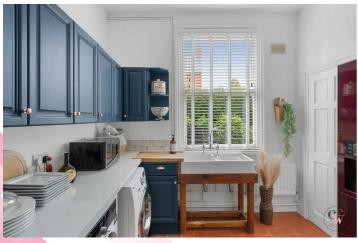

**Utility Room** 

11'6 x 9'3 (3 51m x 2 82m)

Downstairs W.C.

Inner Hall

**Boiler room** 

Landing

**Bedroom One** 

16'8 x 13'2 (5.08m x 4.01m)