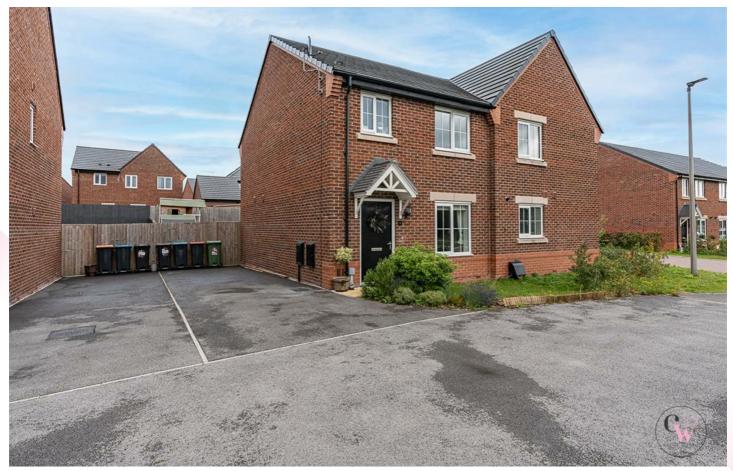

## Asking price £230,000

Located on the Spring Croft development on the edge of Winsford is this well cared for and recently built Three Bedroom Home. The home was only built 2022 meaning it still has the 10 Year NHBC Guarantee and has the added bonus of been positioned well with nothing overlooking the front of the home. When entering the home you are initially greeted with Entrance Hall with stairs to the first floor and door leading into the Lounge. There is inner hall with Storage cupboard, downstairs w.c and a Dining Kitchen with doors onto the rear garden. On the first floor there are Three Bedrooms, Ensuite to Bedroom One and of

- Landscaped and enclosed rear garden Parking for several vehicles
- Positioned well on the development
- Three Bedroom with ensuite to
- Dining Kitchen with doors leading onto Downstairs W.C. the rear garden