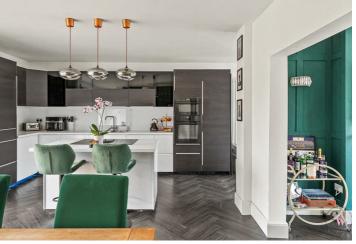

# Open Plan Breakfast Kitchen With Island

19'8" x 15'6" (6.00m x 4.73m)

### Family Area/Breakfast Room

10'2" x 6'9" (3.10m x 2.07m)