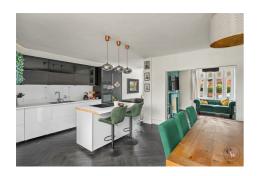

# Open Plan Breakfast Kitchen With Island

19'8" x 15'6" (6.00m x 4.73m)

### Family Area/Breakfast Room

10'2" x 6'9" (3.10m x 2.07m)