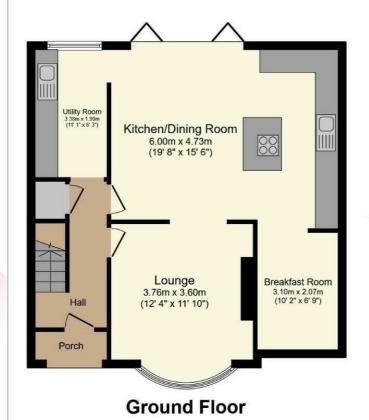

## Hallway

#### Lounge

12'4" x 11'9" (3.76m x 3.60m)

# Open Plan Breakfast Kitchen With Island

19'8" x 15'6" (6.00m x 4.73m)

### Family Area/Breakfast Room

10'2" x 6'9" (3.10m x 2.07m)

### **Utility Room**

11'1" x 6'2" (3 38m x 1 90m)