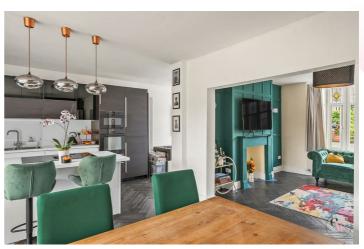

#### Lounge

12'4" x 11'9" (3.76m x 3.60m)

### Family Area/Breakfast Room

10'2" x 6'9" (3.10m x 2.07m)