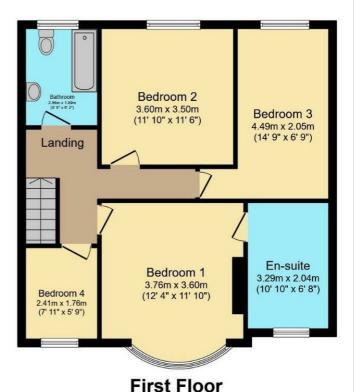

#### Landing

#### **Bedroom One**

12'4" x 11'9" (3.76m x 3.60m)

# **Ensuite/Dressing Room**

10'9" x 6'8" (3.29m x 2.04m)

All pipework ready for the En-suite should you so wish to keep it that way.

#### **Bedroom Two**

11'9" x 11'5" (3.60m x 3.50m)

## **Bedroom Three**

14'8" x 6'8" (4.49m x 2.05m)

#### **Bedroom Four**

7'10" v 5'9" (2 /1m v 1.76m)

#### **Family Bathroom**

8'4" x 6'2" (2.56m x 1.89m)

ternally & Gardens

Total floor area 132.3 m² (1,424 sq.ft.) approx

This floor plan is for illustrative purposes only. It is not drawn to scale. Any measurements, floor areas (including any total floor area), openings and orientation are approximate. No details are guaranteed, they cannot be relied upon for any purpose and they do not form part of any agreement. No liability is taken for any error, omission or misstatement. A party must rely upon its own inspection(s). Plan produced for Purplebricks. Powered by www.focalagent.com