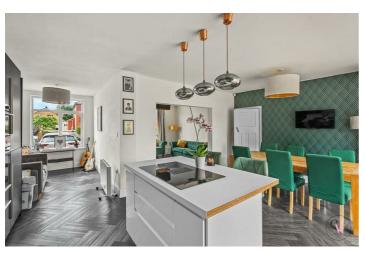

# Open Plan Breakfast Kitchen With Island

19'8" x 15'6" (6.00m x 4.73m)

### Family Area/Breakfast Room

10'2" x 6'9" (3.10m x 2.07m)