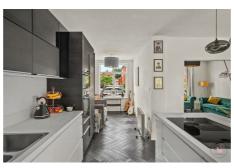

# Open Plan Breakfast Kitchen With Island

19'8" x 15'6" (6.00m x 4.73m)

### Family Area/Breakfast Room

10'2" x 6'9" (3.10m x 2.07m)