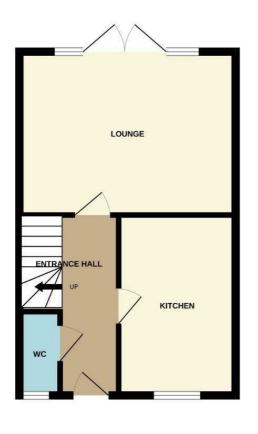

# Hallway

12'2" x 3'9" (3.729m x 1.163m)

#### Kitchen

12'1" x 7'2" (3.697m x 2.207m)

#### **Downstairs WC**

1 871m v1 007m

## Lounge

14'8" x 14'3" (4.489m x 4.362m)

# **Externally**

Gardens to the front and rear and private driveway,

GROUND FLOOR

1ST FLOOR