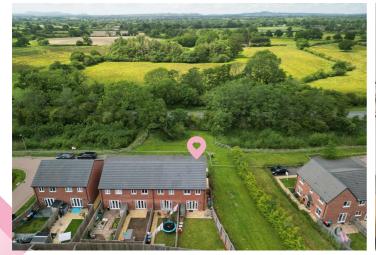

# **Externally**

Gardens to the front and rear and private driveway,

GROUND FLOOR

1ST FLOOR