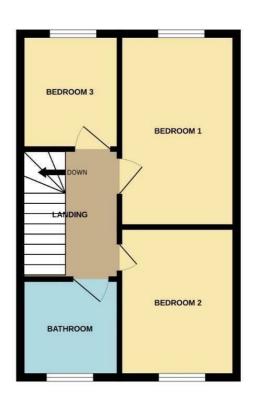

## Landing

10'2" x 6'6" (3.117m x 1.991m)

#### **Bedroom One**

14'3" x 7'9" (4.359m x 2.367m`

#### **Bedroom Two**

12'6" x 7'10" (3.824m x 2.392m)

## **Bedroom Three**

2.996m x 1.879m

# **Family Bathroom**

6'10" x 6'1" (2.099m x 1.860m

# **Externally**

Gardens to the front and rear and private driveway,

GROUND FLOOR

1ST FLOOR