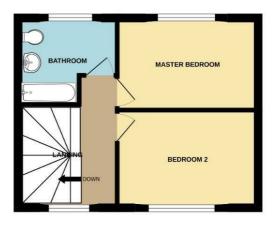

#### Floor Plan

Ground Floor 37.0 sq.m. (399 sq.ft.) approx.

1st Floor 29.8 sq.m. (320 sq.ft.) approx.

TOTAL FLOOR AREA: 66.8 sq.m. (719 sq.ft.) approx.

every altempt has been made to ensure the accuracy of the footplan contained there, measurements ors, undows, come and any other times are approximate and one oppositibility is alsen for any error, science or mas-statement. This plan is for illustrative purposes only and should be used as such by any continuous control of the contr