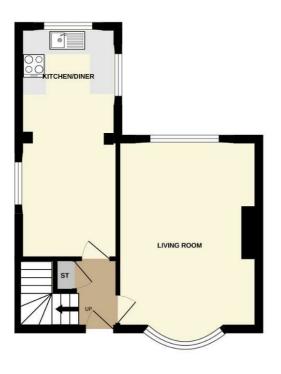

#### Floor Plan

Ground Floor 37.0 sq.m. (399 sq.ft.) approx.

1st Floor 29.8 sq.m. (320 sq.ft.) approx.

TOTAL FLOOR AREA: 66.8 sq.m. (719 sq.ft.) approx.

every altempt has been made to ensure the accuracy of the footplan contained there, measurements ors, undows, come and any other times are approximate and one oppositibility is alsen for any error, science or mas-statement. This plan is for illustrative purposes only and should be used as such by any continuous control of the contr