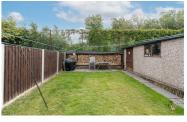

A block paved driveway to the front provides off road parking for a number of vehicles, with double gates to the side providing access to the side which offers further parking and a good sized detached garage and enclosed rear garden.