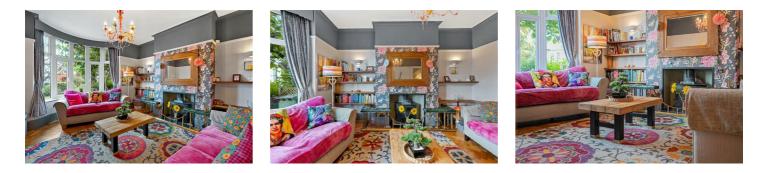

## Asking price £350,000

**Entrance Porch** 

Hallway

**Lounge** 16'1 x 13'9 (4.90m x 4.19m)

**Sitting Room** 14'00 x 11'11 (4.27m x 3.63m)

**Breakfast Kitchen** 16'3 x 10'8 (4.95m x 3.25m)

**Conservatory** 16'0 x 9'8 (4.88m x 2.95m)