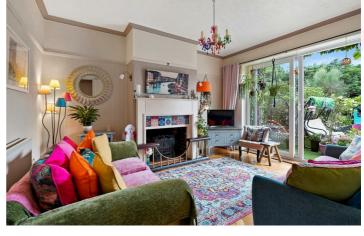

## Asking price £350,000

**Entrance Porch** 

Hallway

**Lounge** 16'1 x 13'9 (4.90m x 4.19m)

**Sitting Room** 14'00 x 11'11 (4.27m x 3.63m)

**Breakfast Kitchen** 16'3 x 10'8 (4.95m x 3.25m)

**Conservatory** 16'0 x 9'8 (4.88m x 2.95m)