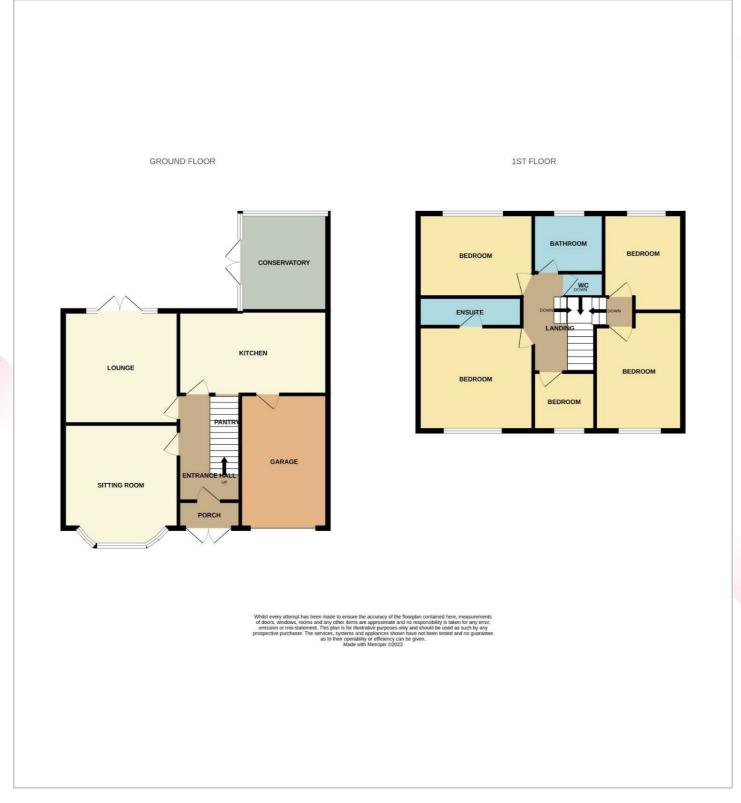

## Asking price £350,000

**Entrance Porch** 

Hallway

**Lounge** 16'1 x 13'9 (4.90m x 4.19m)

**Sitting Room** 14'00 x 11'11 (4.27m x 3.63m)

**Breakfast Kitchen** 16'3 x 10'8 (4.95m x 3.25m)

**Conservatory** 16'0 x 9'8 (4.88m x 2.95m)

#### Landing

**Bedroom One** 13'11 x 13'7 (4.24m x 4.14m )

En Suite to Bedroom One

**Bedroom Two** 15'3 x 9'8 (4.65m x 2.95m)

**Bedroom Three** 13'2 x 9'9 (4.01m x 2.97m)

**Bedroom Four** 12'3 x 9'11 (3.73m x 3.02m)

**Bedroom Five** 8'8 x 6'11 (2.64m x 2.11m)

Family Bathroom

Garage Edernally Front - Off Road Parking for several Vehicles.

Rear - Enclosed mature garden.