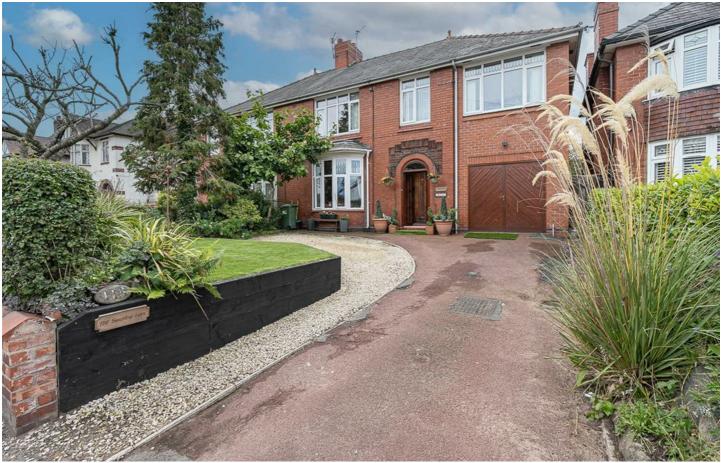

# Swanlow Lane, Winsford CW7 1JA

## Asking price £350,000

**Entrance Porch** 

Hallway

**Lounge** 16'1 x 13'9 (4.90m x 4.19m)

**Sitting Room** 14'00 x 11'11 (4.27m x 3.63m)

**Breakfast Kitchen** 16'3 x 10'8 (4.95m x 3.25m)

**Conservatory** 16'0 x 9'8 (4.88m x 2.95m)

**Bedroom Five** 8'8 x 6'11 (2.64m x 2.11m)

Family Bathroom

Garage Edernally Front - Off Road Parking for several Vehicles.

Rear - Enclosed mature garden.