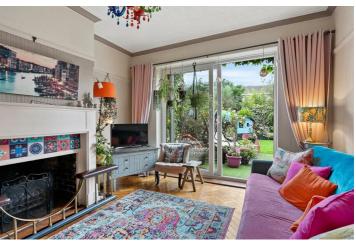

## Asking price £350,000

**Entrance Porch** 

Hallway

**Lounge** 16'1 x 13'9 (4.90m x 4.19m)

**Sitting Room** 14'00 x 11'11 (4.27m x 3.63m)

**Breakfast Kitchen** 16'3 x 10'8 (4.95m x 3.25m)

**Conservatory** 16'0 x 9'8 (4.88m x 2.95m)