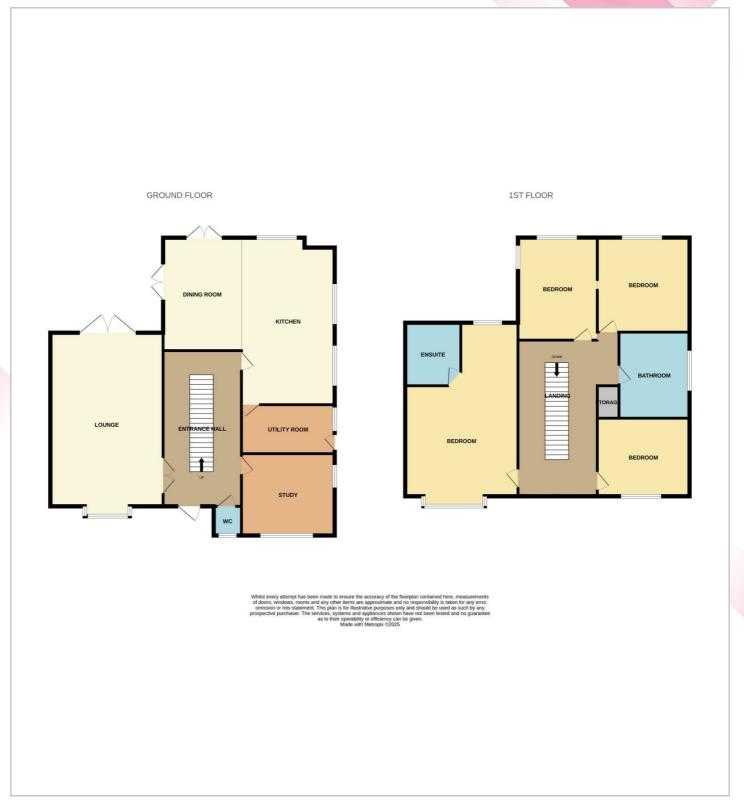

CW7 2TP

Asking price £550,000













- 01606 514 152 info@cwestateagents.co.uk

## **Hareswood Close**

, Winsford, CW7 2TP

# Asking price £550,000







#### **Entrance Hall**

#### Lounge

24'4 x 15'11 (7.42m x 4.85m)

## **Study/Home Office**

12'7 x 12'6 (3.84m x 3.81m

## **Dining Area**

15'8 x 10'7 (4.78m x 3.23m)

#### **Breakfast Kitchen**

22'11 x 12'10 (6 99m x 3 91m

## **Utility Room**

#### **Galleried Landing**

#### **Bedroom One**

26'9 x 16'0 (8.15m x 4.88m)

#### **Ensuite**

#### **Bedroom Two**

15'11 x 11'1 (4 85m x 3 38m )

#### **Bedroom Three**

13'1 x 12'9 (3.99m x 3.89m )

#### **Bedroom Four**

12'9 x 10'7 (3 89m x 3 23m)

#### **Family Bathroom**

9'3 x 8'8 (2 82m x 2 64m)

#### Externally

tached Double Garage

Summer house









#### Floor Plan



#### Viewing

Please contact us on 01606 514 152 if you wish to arrange a viewing appointment for this property or require further information.

## **Energy Efficiency Graph**





These particulars, whilst believed to be accurate are set out as a general outline only for guidance and do not constitute any part of an offer or contract. Intending purchasers should not rely on them as statements of representation of fact, but must satisfy themselves by inspection or otherwise as to their accuracy. No person in this firms employment has the authority to make or give any representation or warranty in respect of the property.





© 01606 514 152 info@cwestateagents.co.uk



@CWEstateAgent © @CWEstateAgents