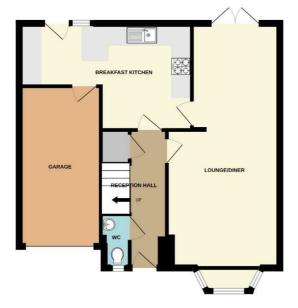

## Hallway

15'5" x 6'7" (4.703m x 2.018m)

## Lounge/Diner

28'6" x 11'8" (8.705m x 3.562m)

#### **Breakfast Kitchen**

18'1" x 11'2" (5.516m x 3.429m)

#### **Downstairs WC**

6'3" x 2'10" (1.926m x 0.875m

#### **Integral Garage**

17'1" x 8'6" (5.216m x 2.595m)

ternally & Gardens

Ground Floor 63.5 sq.m. (684 sq.ft.) approx.

1st Floor 59.3 sq.m. (638 sq.ft.) approx.

TOTAL FLOOR AREA: 122.8 sq.m. (1322 sq.ft.) approx.