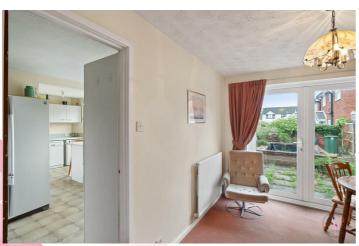

## Lounge/Diner

28'6" x 11'8" (8.705m x 3.562m)

#### **Breakfast Kitchen**

18'1" x 11'2" (5.516m x 3.429m)