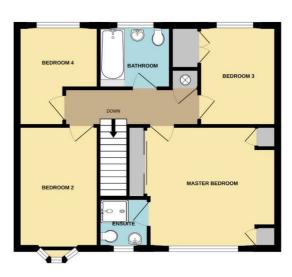

#### Landing

13'9" x 10'9" (4.213m x 3.292m)

#### **Bedroom One**

13'4" x 12'7" (4.088m x 3.859m)

#### **En-Suite**

6'2" x 5'2" (1.889m x 1.581m)

## **Bedroom Two**

14'8" x 8'6" (4.494m x 2.600m)

#### **Bedroom Three**

11'4" x 8'2" (3.459m x 2.499m)

#### **Bedroom Four**

11'5" x 8'7" (3.486m x 2.636m

### **Family Bathroom**

7'4" x 6'10" (2.252m x 2.083m)