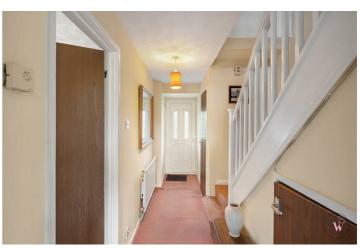

## Hallway

15'5" x 6'7" (4.703m x 2.018m)

#### Landing

13'9" x 10'9" (4.213m x 3.292m)