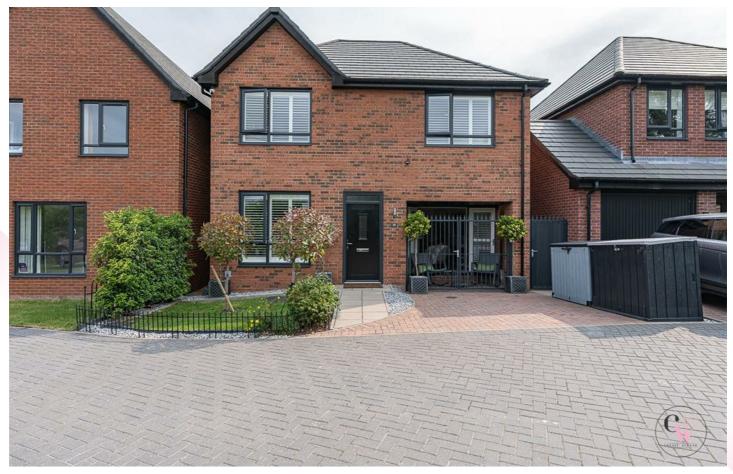

## 19 Watson Drive, Winsford CW7 3GS

## Offers in the region of £325,000

Watson Drive is located on the Rilshaw Meadow development on the edge of Winsford. A home that is tucked away at the bottom of the cul de sac with no through traffic. The home has been recently built and has also then been substantially upgraded throughout making it a home that someone can simply walk into and enjoy. The upgrades in the home include hardwood plantation shutters, Amtico flooring on the ground floor as well as fitted wardrobes. The home boasts a spacious layout, providing ample room for relaxation and entertaining. Natural light floods through the windows, creating a warm and inviting atmosphere throughout the home. The well-designed living spaces are perfect for family gatherings or quiet evenings in.

On entering the home, through the Entrance hall is Lounge with doors onto the Dining Kitchen with skylines to rear as well as the doors onto the extensively landscaped rear garden. There is also utility room and downstairs w.c. They have added a further reception room overlooking the front of the home through double doors and secure gating. On the first floor are three bedrooms. Bedroom One has dressing area which leads through to the ensuite shower room. There

- · Beautiful standard throughout the home
- Extras added such as hardwood plantation Tucked away allowing for no through traffic shutters throughout and fitted wardrobes
  - Ample off road parking

- · Extensively landscaped garden to the rear with patio seating area
- Three Bedroom Detached Home