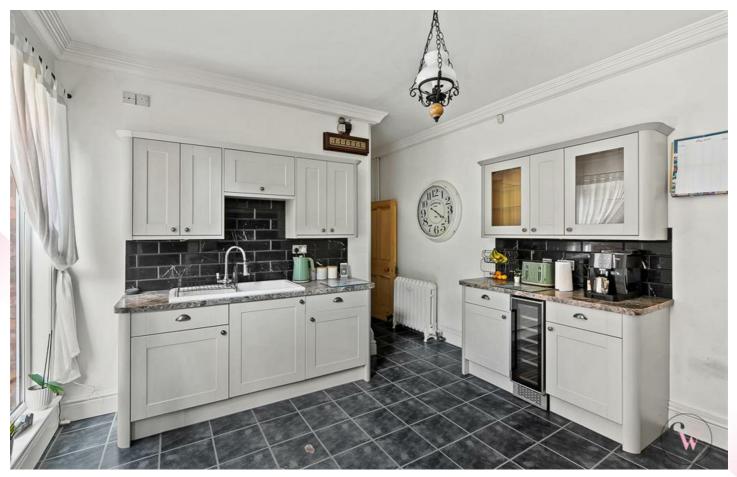

You are greeted initially with the welcoming entrance hall with a Milton tiled floor and doors leading into both reception rooms and on to the kitchen which is well-appointed which then leads onto a great utility room with access to the rear courtyard. The downstairs accommodation continues beyond with access to the double garage, Shower room and downstairs w.c. This takes you onto the Office and Conservatory.