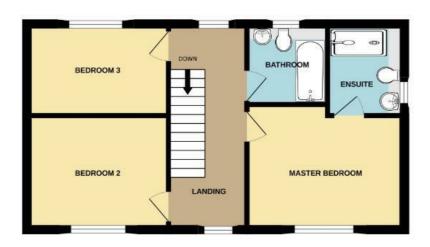

#### Landing

15'5" x 5'10" (4.721m x 1.787m)

#### **Bedroom One**

12'2" x 9'11" (3.733m x 3.028m)

#### **En-Suite**

6'10" x 5'10" (2.103m x 1.789m)

#### **Bedroom Two**

10'10" x 9'4" (3.324m x 2.858m`

#### **Bedroom Three**

10'11" x 7'11" (3.333m x 2.415m)

## **Family Bathroom**

7'1" x 6'9" (2.178m x 2.060m`