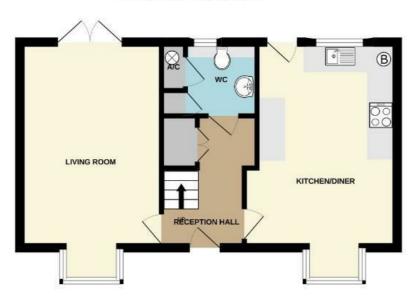

## Hallway

10'8" x 6'5" (3.256m x 1.978m)

#### **Breakfast Kitchen**

18'10" x 11'7" (5.755m x 3.538m)

#### **Downstairs WC**

7'2" x 6'4" (2.204m x 1.955m)