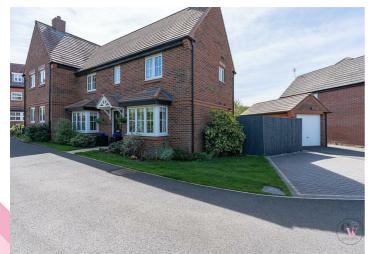

#### Garage

**Externally** 

Service Charge £200 per year

1st Floor 43.1 sq.m. (464 sq.ft.) approx.

TOTAL FLOOR AREA: 88.3 sq.m. (951 sq.ft.) approx

Whilst every attempt, has been made to ensure the accuracy of the floopian contained here, measurements of doors, windows, momes and any other terms are approximate and no responsibility is taken for any error, omission or mis-statement. This poins for filtrastratine purposes only and should be used as such by any prospective purchaser. The services, systems and appliances shown have not been tested and no guarantee as to their operability or efficiency can be given.