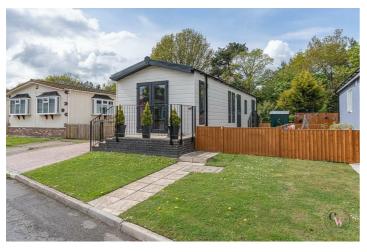

#### **Front**

Block paved allowing off-road parking for a vehicle there is also a laundry area which continues and pathway along the side of the property to the rear there is artificial grass.