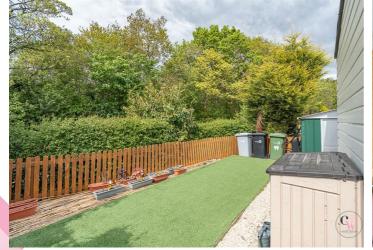

#### **Front**

Block paved allowing off-road parking for a vehicle there is also a laundry area which continues and pathway along the side of the property to the rear there is artificial grass.