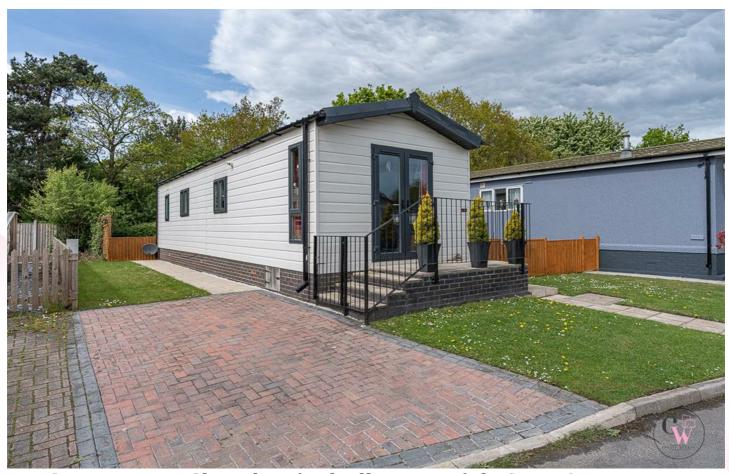

## Lee Green Lane

Church Minshull, Nantwich, CW5 6ED

#### **Front**

Block paved allowing off-road parking for a vehicle there is also a laundry area which continues and pathway along the side of the property to the rear there is artificial grass.