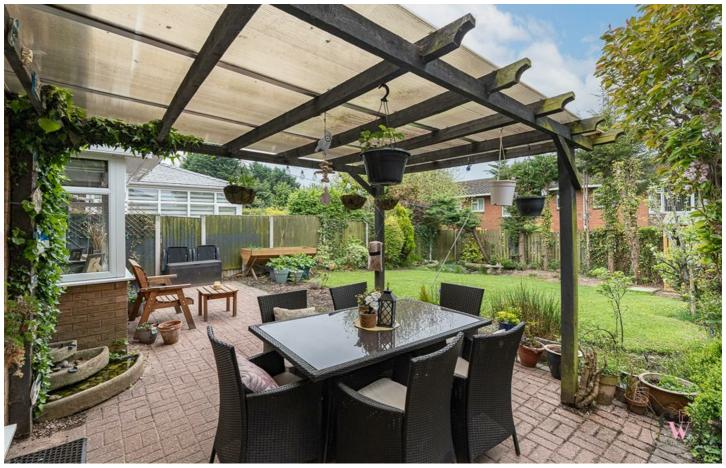

## Offers in excess of £350,000

Located on a small development of detached homes in the Darnhall area of Winsford this immaculately and beautifully presented family home is a great

The perfect family home, it sits just a stones throw from open space with a play area and green areas great for dog walks and children. The home itself has been significantly updated by the current owners and comprises of an entrance hallway, cloakroom, lounge overlooking the rear garden, second reception room currently used as a second lounge but would be perfect as a playroom or maybe a home office. A stunning modern white kitchen comprises a range of integrated appliances as well as space for a breakfast/dining table. Off the hallway is access to the integral garage which has a roller door and provides storage as well as having been partially converted into a utility room recently with a range of units as well as plumbing for appliances. To the first floor there are four great sized bedrooms as well as family bathroom. Bedroom One is a great sized double with a large range of built in wardrobes and large modern En-suite shower room. Externally there is a driveway to the front which in turn leads to the integral garage. To the rear is a great sized enclosed garden.

- Darnhall area of Winsford
- Immaculately presented
- Intergal garage with utility area
- Detached family Home
- Two reception rooms
- Four large bedrooms

O 1606 514 152 info@cwestateagents.co.uk