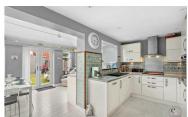

Internally the home is beautifully presented and comprises of entrance hall, lounge and modern kitchen/dining area which opens up to into an orangery, which has recently been updated with a new roof. This creates a real focal point of the home creating an open and modern family area flexible to your own

- Recently updated by current owners
- Open plan kitchen/dining room
- Useful Garden room Recently updated boiler
- Multiple vehicle parking
- Orangery with new roof
- Modern kitchen & Shower Room

S 01606 514 152 🗵