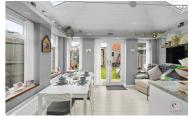

Internally the home is beautifully presented and comprises of entrance hall, lounge and modern kitchen/dining area which opens up to into an orangery, which has recently been updated with a new roof. This creates a real focal point of the home creating an open and modern family area flexible to your own

- Recently updated by current owners
- Open plan kitchen/dining room
- Useful Garden room Recently updated boiler
- Multiple vehicle parking
- Orangery with new roof
- Modern kitchen & Shower Room

S 01606 514 152 🗵