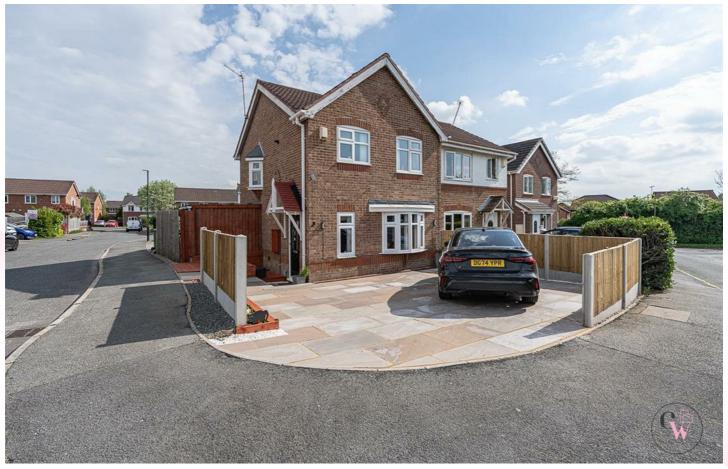

## Offers in excess of £230,000

Located in a great location in Winsford, this semi-detached home has been significantly updated and improved recently by the current owners including new boiler, driveway and orangery roof.

Sitting on a good sized corner plot, the owner has created a beautiful driveway which provides ample off road parking but also has the added benefit of further parking to the side of the home which if not required would give someone the opportunity to add that area into the rear garden.