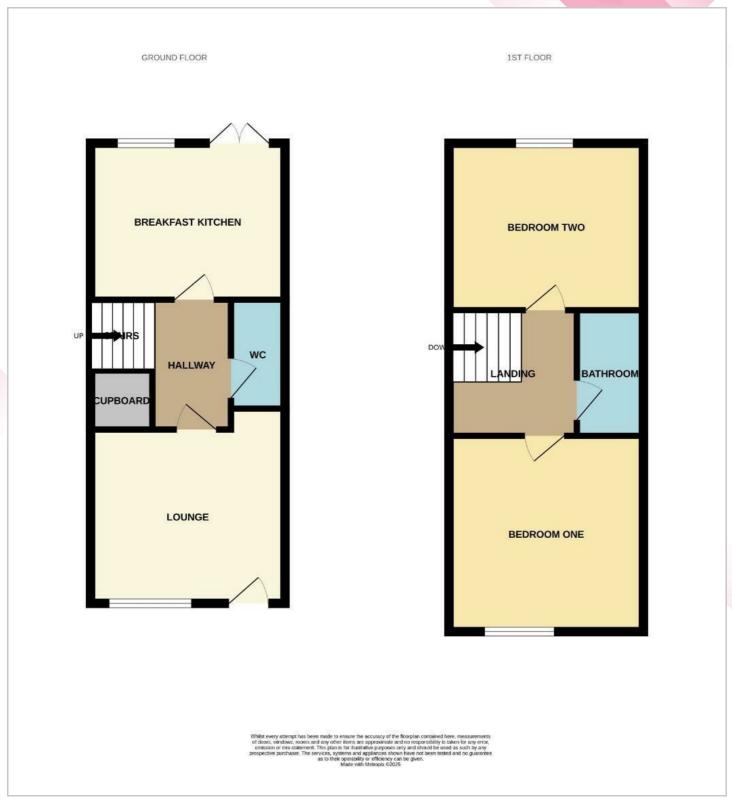

## Lounge

12'10" x 12'4" (3.915m x 3.775)

## **Inner Hallway**

8'4" x 8'1" (2.545m x 2.488)

#### **Downstairs WC**

6'10" x 3'6" (2.098m x 1.090m)

## **Breakfast Kitchen**

12'2" x 10'11" (3.717m x 3.347m)

## Landing

8'2" x 7'4" (2.500m x 2.260)

#### **Bedroom One**

12'3" x 11'7" (3.757m x 3.549m)

#### **Bedroom Two**

12'3" x 11'0" (3.758m x 3.362m)

## **Family Bathroom**

9'3" x 4'6" (2.828m x 1.389m)

**Externally** 