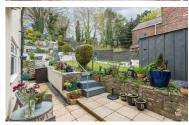

Externally the gated driveway provides off road parking which in turn leads to where this home really comes into its own. There is a substantial terraced garden which is made up of a number of different levels and seating areas which as you reach higher, the views of the marina are only improved.