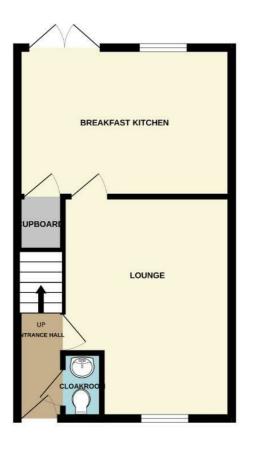

## Hallway

**Downstairs WC** 

#### Lounge

16'2" x 11'8" (4.95m x 3.58m)

#### **Breakfast Kitchen**

14'11" x 10'5" (4.57m x 3.18m)

## **Family Bathroom**

**Externally** 

GROUND FLOOR

1ST FLOOR

THREE BEDROOM SEMI DETACHED