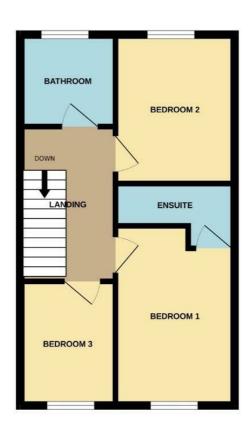

# Landing

#### **Bedroom One**

11'6" x 8'7" (3 53m x 2 64m)

**En-Suite** 

## **Bedroom Two**

10'2" x 8'5" (3 10m x 2 59m)

## **Bedroom Three**

8'7" x 6'3" (2 64m x 1 91m)

## **Family Bathroom**

**Externally** 

GROUND FLOOR

1ST FLOOR

THREE BEDROOM SEMI DETACHED