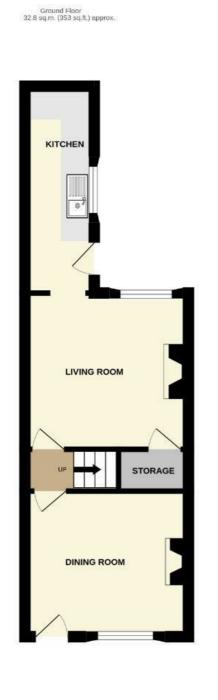

# Offers in excess of £140,000

**Dining Room** 

11'9" x 9'10" (3.585m x 3.022m)

## Lounge

11'9" x 11'0" (3.596m x 3.359m)

#### Kitchen

14'7" x 5'11" (4.458m x 1.814m)

## **Externally**

#### Floor Plan

1st Floor 26.0 sq.m. (280 sq.ft.) approx.

TOTAL FLOOR AREA: 58.8 sq.m. (632 sq.ft.) approx.

Whilst every attempt has been made to ensure the eccuracy of the floopfain contained here, measurement of doers, windows, rooms and any other items are approximate and no responsibility is taken for any error onnscision or me-statement. This plan is for illustrative purposes only and should be used as such by any prospective purchaser. The services, systems and appliances shown have not been tested and no guarante as to their operability or efficiency can be given.