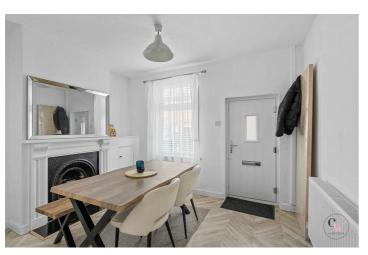

# Offers in excess of £140,000

**Dining Room** 

11'9" x 9'10" (3.585m x 3.022m)