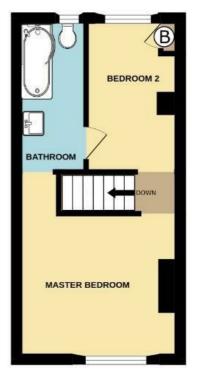

#### **Bedroom One**

12'10" x 11'9" (3.924m x 3.601m)

#### **Bedroom Two**

11'7" x 6'6" (3.534m x 2.002m)

#### Bathroom Jack & Jill

11'7" x 4'8" (3.553m x 1.441m)

#### Floor Plan

1st Floor 26.0 sq.m. (280 sq.ft.) approx.

TOTAL FLOOR AREA: 58.8 sq.m. (632 sq.ft.) approx.

Whilst every attempt has been made to ensure the eccuracy of the floopfain contained here, measurement of doers, windows, rooms and any other items are approximate and no responsibility is taken for any error onnscision or me-statement. This plan is for illustrative purposes only and should be used as such by any prospective purchaser. The services, systems and appliances shown have not been tested and no guarante as to their operability or efficiency can be given.