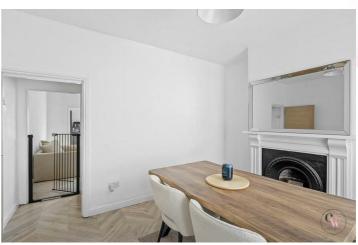

# Offers in excess of £140,000

**Dining Room** 

11'9" x 9'10" (3.585m x 3.022m)