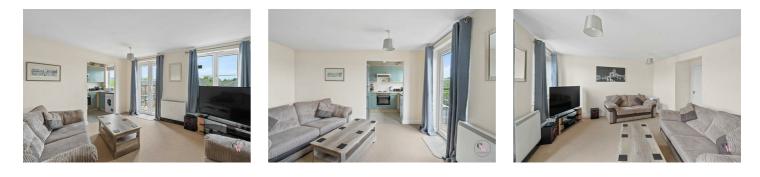

## Offers in excess of £75,000

Hallway 9'4" x 6'0" (2.852m x 1.843m)

**Lounge** 16'1" x 13'4" (4.916m x 4.080) With French doors onto balcony

**Kitchen** 8'8" x 5'9" (2.650m x 1.777m)

**Bedroom One** 11'9" x 8'5" (3.595m x 2.581m)