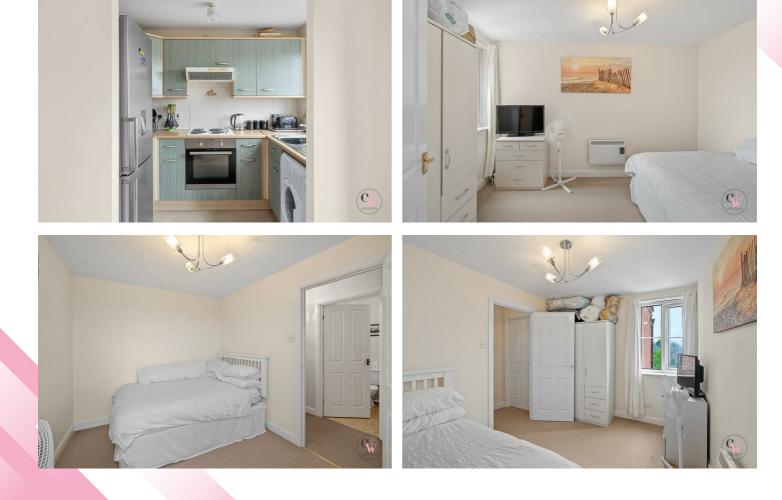

## Offers in excess of £75,000

Hallway 9'4" x 6'0" (2.852m x 1.843m)

**Lounge** 16'1" x 13'4" (4.916m x 4.080) With French doors onto balcony

**Kitchen** 8'8" x 5'9" (2.650m x 1.777m)

**Bedroom One** 11'9" x 8'5" (3.595m x 2.581m)

**Shower Room** 7'5" x 5'8" (2.275m x 1.735m)

**Communal Hallway** 

**Floor Plan** 