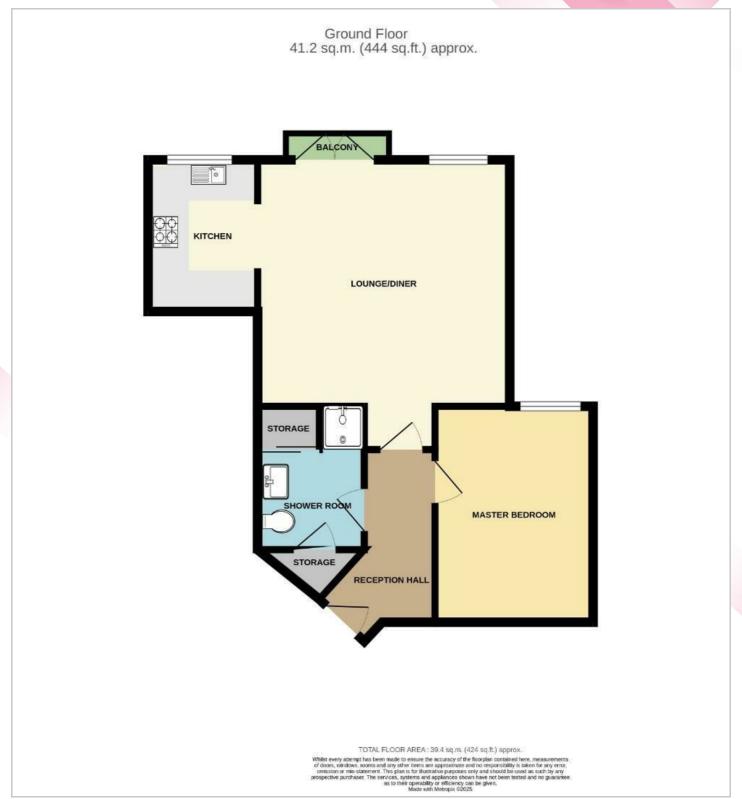

**Shower Room** 7'5" x 5'8" (2.275m x 1.735m)

**Communal Hallway** 

**Floor Plan** 

## Offers in excess of £75,000

Hallway 9'4" x 6'0" (2.852m x 1.843m)

**Lounge** 16'1" x 13'4" (4.916m x 4.080) With French doors onto balcony

**Kitchen** 8'8" x 5'9" (2.650m x 1.777m)

**Bedroom One** 11'9" x 8'5" (3.595m x 2.581m)