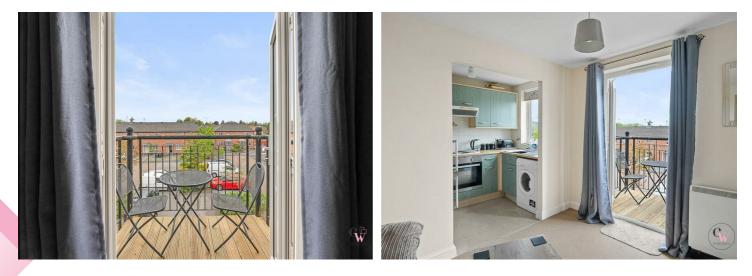

## Offers in excess of £75,000

Hallway 9'4" x 6'0" (2.852m x 1.843m)

**Lounge** 16'1" x 13'4" (4.916m x 4.080) With French doors onto balcony

**Kitchen** 8'8" x 5'9" (2.650m x 1.777m)

**Bedroom One** 11'9" x 8'5" (3.595m x 2.581m)