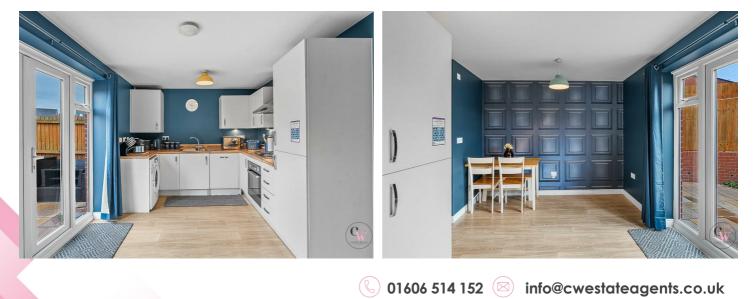

### Offers in excess of £220,000

Hallway 6'7" x 5'6" (2.023m x 1.686m)

**Lounge** 14'10" x 11'6" (4.535m x 3.528m)

**Breakfast Kitchen** 15'6" x 13'10" (4.742m x 4.218m)

**Downstairs WC** 6'0" x 3'4" (1.832m x 1.038m)