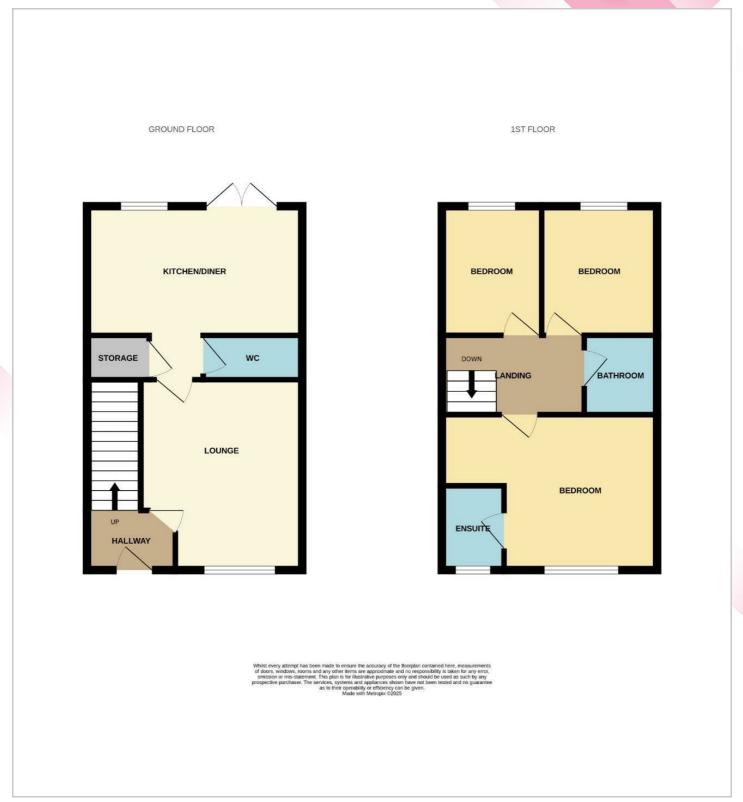

### Offers in excess of £220,000

Hallway 6'7" x 5'6" (2.023m x 1.686m)

**Lounge** 14'10" x 11'6" (4.535m x 3.528m)

**Breakfast Kitchen** 15'6" x 13'10" (4.742m x 4.218m)

**Downstairs WC** 6'0" x 3'4" (1.832m x 1.038m)

**Landing** 9'7" x 4'8" (2.935m x 1.432m

**Bedroom One** 12'1" x 11'1" (3.705m x 3.393m)

**En-Suite** 6'5" x 5'9" (1.960m x 1.769m)

**Bedroom Two** 11'6" x 8'8" (3.509m x 2.644m)

**Bedroom Three** 12'5" x 6'6" (3.793m x 1.986m)

**Family Bathroom** 6'7" x 5'7" (2.008m x 1.711m)

Externally