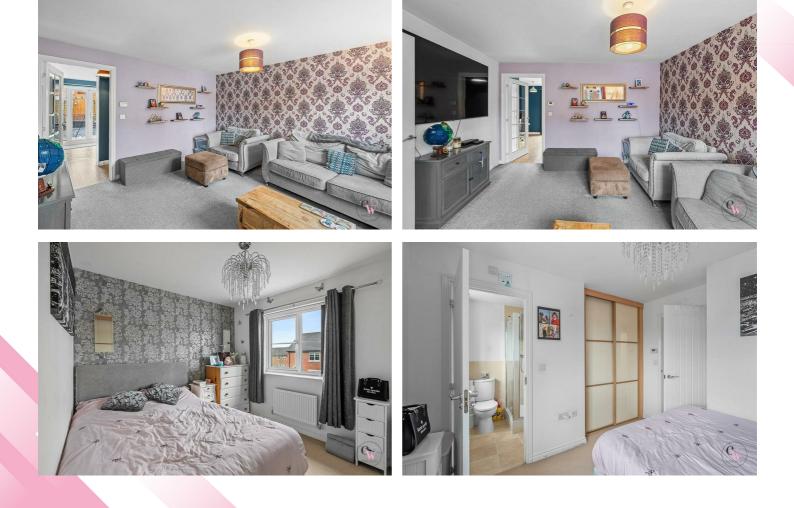

**Landing** 9'7" x 4'8" (2.935m x 1.432m

**Bedroom One** 12'1" x 11'1" (3.705m x 3.393m)

**En-Suite** 6'5" x 5'9" (1.960m x 1.769m)

**Bedroom Two** 11'6" x 8'8" (3.509m x 2.644m)

**Bedroom Three** 12'5" x 6'6" (3.793m x 1.986m)