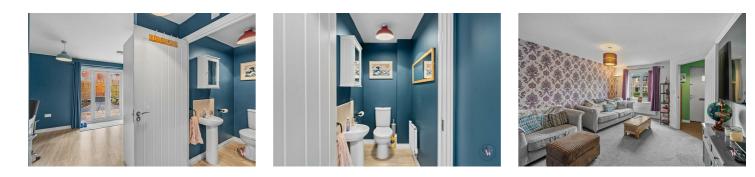

### Offers in excess of £220,000

Hallway 6'7" x 5'6" (2.023m x 1.686m)

**Lounge** 14'10" x 11'6" (4.535m x 3.528m)

**Breakfast Kitchen** 15'6" x 13'10" (4.742m x 4.218m)

**Downstairs WC** 6'0" x 3'4" (1.832m x 1.038m)

**Family Bathroom** 6'7" x 5'7" (2.008m x 1.711m)

Externally