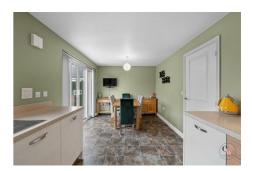

#### **Breakfast Kitchen**

20'4" x 9'2" (6.22m x 2.80m)

#### Utility

5'6" x 2'9" (1.69m x 0.86m<sup>2</sup>