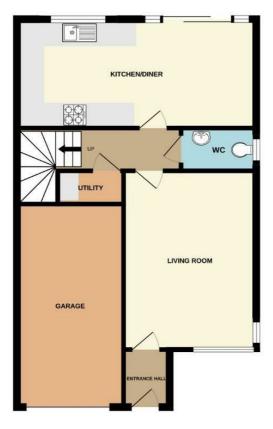

# Hallway

#### **Breakfast Kitchen**

20'4" x 9'2" (6.22m x 2.80m)

#### Utility

5'6" x 2'9" (1.69m x 0.86m<sup>2</sup>

#### **Downstairs WC**

6'3" x 3'7" (1.92m x 1.11m)

#### Garage

17'10" x 9'0" (5 44m x 2 75m)

## **Externally**

Ground Floor 59.2 sq.m. (637 sq.ft.) approx.

1st Floor 42.4 sq.m. (456 sq.ft.) approx.

TOTAL FLOOR AREA: 101.6 sq.m. (1093 sq.ft.) approx.