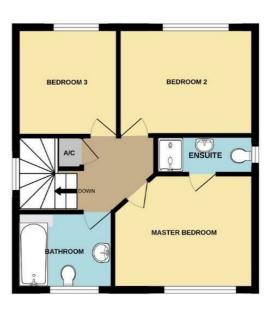

## Landing

#### **Bedroom One**

11'10" x 9'9" (3.62m x 2.99m)

#### **En-Suite**

8'6" x 3'4" (2.60m x 1.04m)

#### **Bedroom Two**

11'7" x 9'2" (3.54m x 2.80m)

#### **Bedroom Three**

9'2" x 8'5" (2.80m x 2.59m)

#### **Family Bathroom**

8'2" v 6'5" (2 51m v 1 98m)

## **Externally**

Ground Floor 59.2 sq.m. (637 sq.ft.) approx.

1st Floor 42.4 sq.m. (456 sq.ft.) approx.

TOTAL FLOOR AREA: 101.6 sq.m. (1093 sq.ft.) approx.