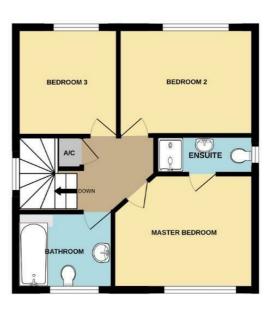

### Landing

#### **Bedroom One**

11'10" x 9'9" (3.62m x 2.99m

#### **En-Suite**

8'6" x 3'4" (2.60m x 1.04m)

#### **Bedroom Two**

11'7" x 9'2" (3.54m x 2.80m)

#### **Bedroom Three**

9'2" x 8'5" (2.80m x 2.59m)

#### **Family Bathroom**

8'2" v 6'5" (2 51m v 1 98m)

### **Externally**

Ground Floor 59.2 sq.m. (637 sq.ft.) approx.

1st Floor 42.4 sq.m. (456 sq.ft.) approx.

TOTAL FLOOR AREA: 101.6 sq.m. (1093 sq.ft.) approx.