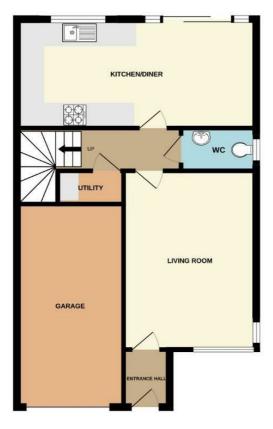

## Hallway

#### **Breakfast Kitchen**

20'4" x 9'2" (6.22m x 2.80m)

#### Utility

5'6" x 2'9" (1.69m x 0.86m)

#### **Downstairs WC**

6'3" x 3'7" (1 92m x 1 11m)

#### Garage

17'10" x 9'0" (5 44m x 2 75m)

### **Externally**

Ground Floor 59.2 sq.m. (637 sq.ft.) approx.

1st Floor 42.4 sq.m. (456 sq.ft.) approx.

TOTAL FLOOR AREA: 101.6 sq.m. (1093 sq.ft.) approx.