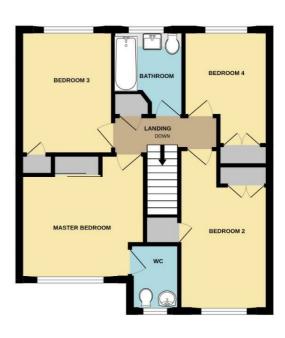

### Landing

9'11" x 8'9" (3.032m x 2.685m)

#### **Bedroom One**

11'7" x 11'8" (3.556m x 3.568m`

#### **En-Suite - No Shower**

6'10" x 4'9" (2.105m x 1.454m)

#### **Bedroom Two**

12'4" x 8'3" (3.779m x 2.523m`

#### **Bedroom Three**

13'10" x 8'2" (4.235m x 2.511m)

#### **Bedroom Four**

11'4" x 8'4" (3.459m x 2.547m)

## mily Bathroom

🛡" x 6'5" (2.914m x 1.958m)

Integral Garage

**Externally** 

Ground Floor 59.2 sq.m. (637 sq.ft.) approx.

1st Floor 55.1 sq.m. (593 sq.ft.) approx.

TOTAL FLOOR AREA: 114.3 sq.m. (1231 sq.ft.) approx. by attempt has been made to ensure the accuracy of the floorplan contained here, measurement windows, rooms and any other items are approximate and on responsibility is taken for any error, or mis-statement. This plan is for illustrative purposes only and should be used as such by any purchaster. The services, systems and appliances shown have not been tested and no guarante as to their operability or efficiency can be given.