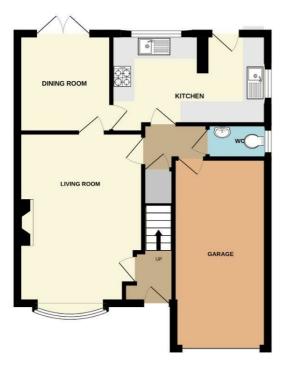

# **Medina Avenue**

, Winsford, CW7 3TB

£290,000

Hallway

6'9" x 4'8" (2.061m x 1.447m)

## Lounge

19'6" x 11'7" (5.957m x 3.556m)

## **Dining Room**

9'11" x 8'9" (3.039m x 2.674m)

## Kitchen & Utility Area

14'6" x 9'2" (4.433m x 2.801m)

## **Inner Hallway**

6'7" x 3'1" (2.011m x 0.957m)

#### **Downstairs Cloaks**

5'9" x 2'9" (1.775m x 0.859m)

## mily Bathroom

🛡" x 6'5" (2.914m x 1.958m)

Integral Garage

**Externally** 

Ground Floor 59.2 sq.m. (637 sq.ft.) approx.

1st Floor 55.1 sq.m. (593 sq.ft.) approx.

TOTAL FLOOR AREA: 114.3 sq.m. (1231 sq.ft.) approx. by attempt has been made to ensure the accuracy of the floorplan contained here, measurement windows, rooms and any other items are approximate and on responsibility is taken for any error, or mis-statement. This plan is for illustrative purposes only and should be used as such by any purchaster. The services, systems and appliances shown have not been tested and no guarante as to their operability or efficiency can be given.