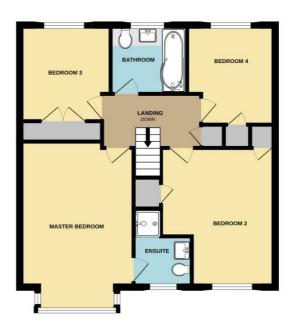

## Landing

## **Bedroom One**

16'10" x 11'1" (5.146m x 3.385m

#### **En-Suite**

7'8" x 5'4" (2.357m x 1.648m)

## **Bedroom Two**

14'7" x 10'8" (4.448m x 3.264m)

#### **Bedroom Three**

10'4" x 8'7" (3.173m x 2.622m)

#### **Bedroom Four**

10'0" x 8'7" (3.069m x 2.623m)

## **Family Bathroom**

7'6" x 7'1" (2.295m x 2.175m

# **Integral Garage**

Ground Floor 64.9 sq.m. (699 sq.ft.) approx.

1st Floor 62.6 sq.m. (674 sq.ft.) approx.

TOTAL FLOOR AREA: 127.5 sq.m. (1372 sq.ft.) approx.

very attempt has been made to ensure the accuracy of the floopian contained here, measurements, syndrous, comes and any other terms are approximate and or responsibility is latent for any entry, on or mis-statement. This plan is for flustratine purposes only and should be used as such by any twe purchaser. The services, systems and appliances shown have not been tested and no guarante as to their operability or efficiency can be given to the control of the control of