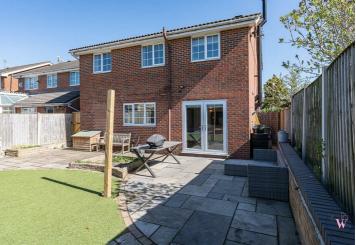

# **Integral Garage**

Ground Floor 64.9 sq.m. (699 sq.ft.) approx.

1st Floor 62.6 sq.m. (674 sq.ft.) approx.

TOTAL FLOOR AREA: 127.5 sq.m. (1372 sq.ft.) approx.

very attempt has been made to ensure the accuracy of the floopian contained here, measurements, syndrous, comes and any other terms are approximate and or responsibility is latent for any entry, on or mis-statement. This plan is for flustratine purposes only and should be used as such by any twe purchaser. The services, systems and appliances shown have not been tested and no guarante as to their operability or efficiency can be given to the control of the control of