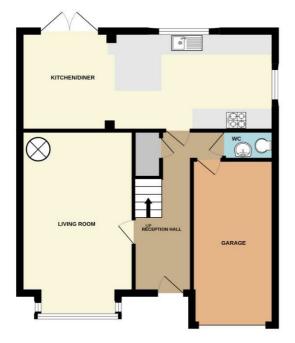

## Hallway

16'6" x 5'6" (5.051m x 1.690m)

## Lounge

19'0" x 10'8" (5.796m x 3.275m)

# **Breakfast Kitchen & Family Area**

27'6" x 10'8" (8.391m x 3.275m)

## **Downstairs WC**

# **Integral Garage**

Ground Floor 64.9 sq.m. (699 sq.ft.) approx.

1st Floor 62.6 sq.m. (674 sq.ft.) approx.

TOTAL FLOOR AREA: 127.5 sq.m. (1372 sq.ft.) approx.

very attempt has been made to ensure the accuracy of the floopian contained here, measurements, syndrous, comes and any other terms are approximate and or responsibility is latent for any entry, on or mis-statement. This plan is for flustratine purposes only and should be used as such by any twe purchaser. The services, systems and appliances shown have not been tested and no guarante as to their operability or efficiency can be given to the control of the control of