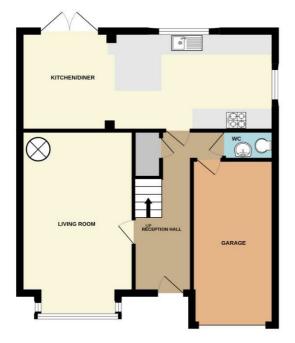

# Hallway

16'6" x 5'6" (5.051m x 1.690m)

#### Lounge

19'0" x 10'8" (5.796m x 3.275m)

## **Breakfast Kitchen & Family Area**

27'6" x 10'8" (8.391m x 3.275m

#### **Downstairs WC**

# **Integral Garage**

Ground Floor 64.9 sq.m. (699 sq.ft.) approx.

1st Floor 62.6 sq.m. (674 sq.ft.) approx.

TOTAL FLOOR AREA: 127.5 sq.m. (1372 sq.ft.) approx.

very attempt has been made to ensure the accuracy of the floopian contained here, measurements, syndrous, comes and any other terms are approximate and or responsibility is latent for any entry, on or mis-statement. This plan is for flustratine purposes only and should be used as such by any twe purchaser. The services, systems and appliances shown have not been tested and no guarante as to their operability or efficiency can be given to the control of the control of