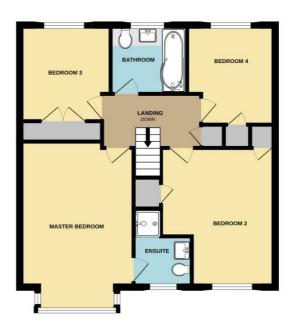

# Hallway

16'6" x 5'6" (5.051m x 1.690m)

#### Lounge

19'0" x 10'8" (5.796m x 3.275m)

## **Breakfast Kitchen & Family Area**

27'6" x 10'8" (8.391m x 3.275m

#### **Downstairs WC**

#### Landing

#### **Bedroom One**

16'10" x 11'1" (5.146m x 3.385m

#### **En-Suite**

7'8" x 5'4" (2.357m x 1.648m)

#### **Bedroom Two**

14'7" v 10'8" *(4 44*8m v 3 264m)

## **Bedroom Three**

10'4" x 8'7" (3 173m x 2 622m)

#### **Bedroom Four**

10'0" x 8'7" (3.069m x 2.623m)

## **Family Bathroom**

7'6" x 7'1" (2.295m x 2.175m)

# **Integral Garage**

Ground Floor 64.9 sq.m. (699 sq.ft.) approx.

1st Floor 62.6 sq.m. (674 sq.ft.) approx.

TOTAL FLOOR AREA: 127.5 sq.m. (1372 sq.ft.) approx.

very attempt has been made to ensure the accuracy of the floopian contained here, measurements, syndrous, comes and any other terms are approximate and or responsibility is latent for any entry, on or mis-statement. This plan is for flustratine purposes only and should be used as such by any twe purchaser. The services, systems and appliances shown have not been tested and no guarante as to their operability or efficiency can be given to the control of the control of