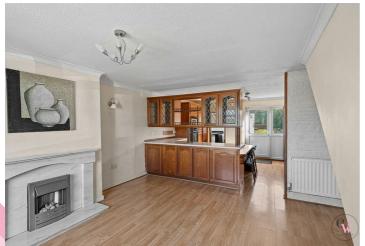

#### Lounge

14'11" x 14'9" (4.564m x 4.502m)

#### **Breakfast Kitchen**

14'8" x 11'8" (4.480m x 3.578m)