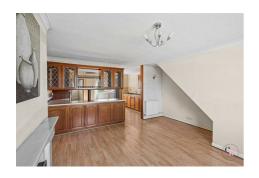

#### Lounge

14'11" x 14'9" (4.564m x 4.502m)

#### **Breakfast Kitchen**

14'8" x 11'8" (4.480m x 3.578m)