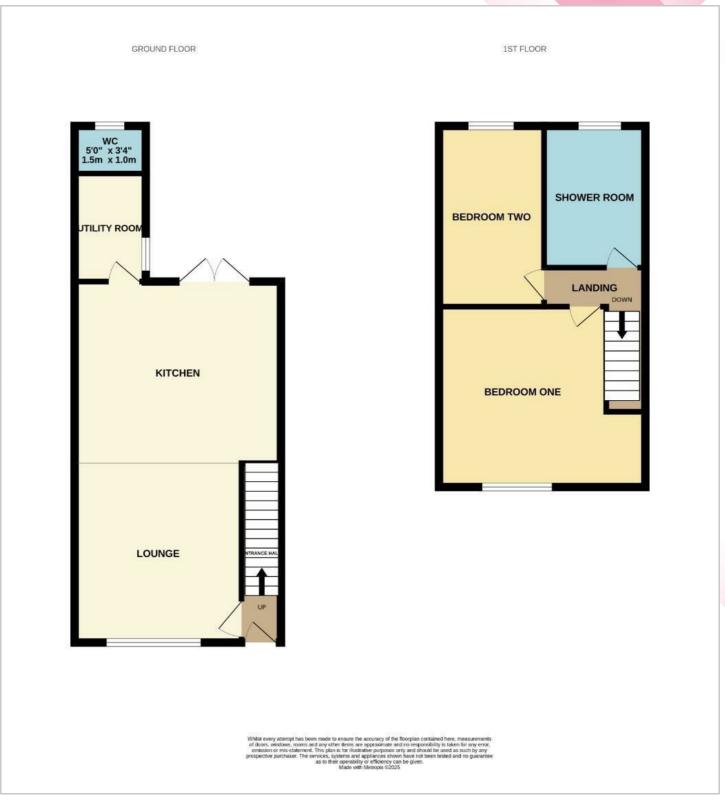

## Hallway

#### Lounge

14'11" x 14'9" (4.564m x 4.502m)

#### **Breakfast Kitchen**

14'8" x 11'8" (4.480m x 3.578m)

## **Utility Room**

8'0" x 5'6" (2.441m x 1.683m)

#### **Downstairs WC**

4'10" x 2'10" (1.486m x 0.876m)

## Landing

8'4" x 7'0" (2.549m x 2.158m)

#### **Bedroom One**

14'9" x 13'3" (4 519m x 4 041m)

## **Bedroom Two**

13'5" x 7'4" (4 107m x 2 244m)

#### **Shower Room**

9'6" x 6'11" (2.914m x 2.121m)

## **Externally With Outbuilding**