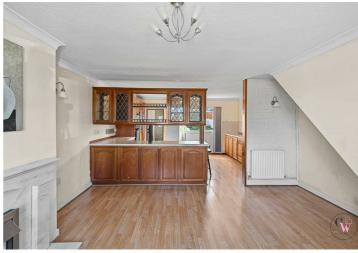

#### Lounge

14'11" x 14'9" (4.564m x 4.502m)

#### **Breakfast Kitchen**

14'8" x 11'8" (4.480m x 3.578m)