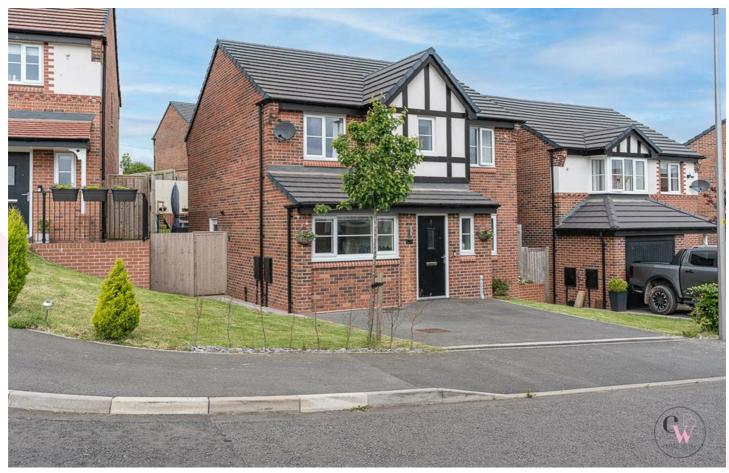

## 21 Fusilier Road, Winsford CW7 4FS

## Offers in excess of £325,000

Set on the small Platts Meadow development in Winsford just off Ways Green, this FOUR BEDROOM detached family home was originally constructed by Bellway and has been further improved by the current owners. The great sized internal accommodation comprises of entrance hall, cloakroom, lounge, kitchen/dining/family room to the rear with doors out to the garden and utility room. The current owners have also had the integral garage converted to create an additional reception room perfect as a play room, home office or sitting room. To the first floor there are four good sized bedrooms with bedroom one benefitting from en-suite and family bathroom. Externally with a driveway to the front providing off road parking, while to the rear is a good sized enclosed garden.

- Platts Meadow Development
- Four Bedroom Detached Family Home Kitchen/Family Room
- Garage Conversion

- Constructed by Bellway
- Off Road and good sized garden.

01606 514 152 🖾 info@cwestateagents.co.uk @CWEstateAgent (Image) @CWEstateAgents