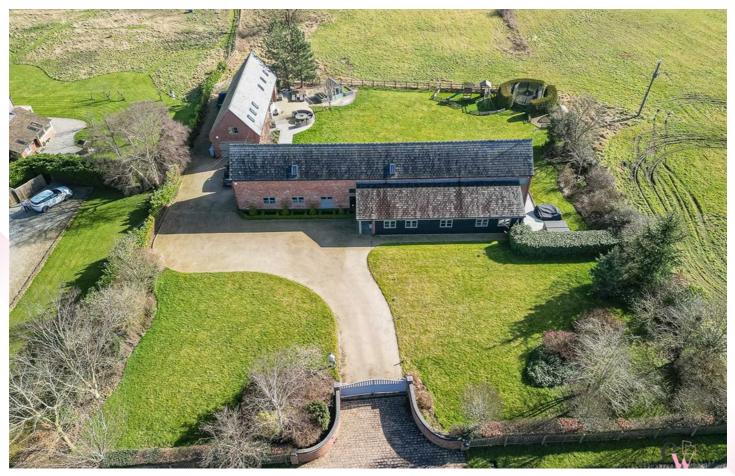

Pinnacle House is a unique and bespoke barn conversion that was sympathetically converted to provide a substantial family home combining both modern, contemporary living while having retained and highlighted some of the barns character and features. Set behind electric opening gates the home sits in a total plot of just over 6 acres. A sweeping driveway provides ample parking for a number of vehicles which in turn leads to a substantial enclosed garden with private area to the side as well as a well equipped outdoor kitchen perfect for entertaining. The land would be perfect for those looking for potentially a small equestrian property.

- Set in over 6 acres
- Separate two storey annex

High quality finish and fixtures • Flexible accommodation throughout

- Nearly 6000 sq ft of living accommodation.
- Rural setting with open views

🕓 01606 514 152 🖾 info@cwestateagents.co.uk