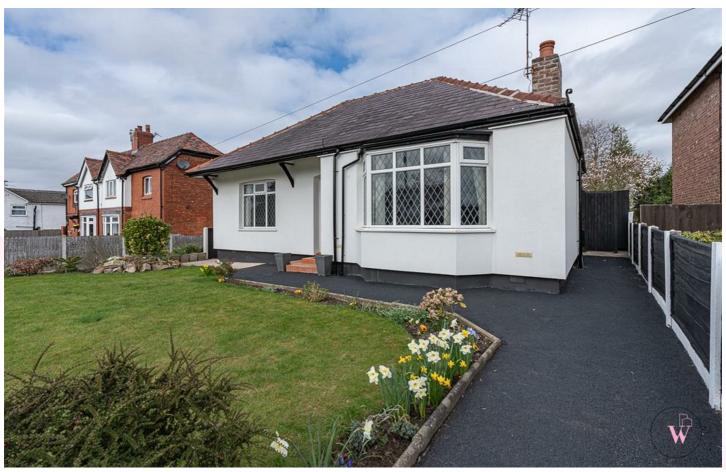

## 138 Chester Road, Winsford CW7 2NQ

## Asking price £350,000

On the pleasant and convenient location of Chester Road, Winsford is this true Detached Bungalow which has been well kept and also has a fabulous rear extension allowing for a further reception room overlooking the rear garden. When entering the bungalow you have Entrance hall, which to the left you will find Two Double Bedrooms and fully modernised Shower room. To the left you enter the bay fronted sitting room which has double doors onto the well appointed Kitchen. This leads you into the separate Dining room which has the skyline and doors leading you onto the further reception room used a further lounge. This lounge has the doors onto the rear garden as well as the access to the driveway at the side of the home and the garage.

Outside the bungalow are well kept gardens to the front as well as the enclosed garden to the rear. For those with vehicles, the property boasts parking as well as detached garage. The outdoor space also has the timber workshop and summer house. Do not miss the chance to make this charming bungalow your home.