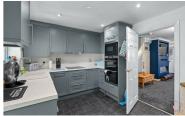

Upon entering, you are greeted by Entrance Hall where you have door to the Downstairs W.C. and the Lounge. There is a recently fitted and Modern Breakfast Kitchen with doors onto the conservatory that has been done to a great standard that allows for a Dining area and further reception room The house features three well-appointed bedrooms, each designed to provide a peaceful retreat at the end of the day. Upstairs are Three bedrooms, including en-suite facilities to Bedroom One and of course the family bathroom.