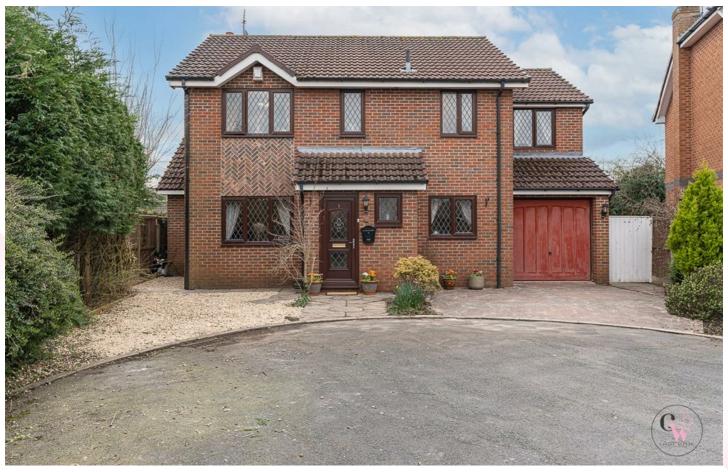

## 6 Swallow Court, Winsford CW7 1SR

## Offers in excess of £400,000

Located in the Darnhall area of Winsford this immaculately presented detached home has been significantly extended and improved by the current owners

To the ground floor there is an entrance hallway with cloakroom off, home office, lounge with French doors to garden and second sitting room. The real heart of the home is the beautiful open plan kitchen with island which intern opens into a dining/family room with a number of windows and doors out to garden as well as skylights. Off the kitchen is a great sized utility room with side access as well as entrance to integral single garage. To the first floor there are four good sized double bedrooms with bedroom one and bedroom two both benefiting from En-suite shower rooms as well as beautiful family bathroom with freestanding roll top bath. Externally there is off-road parking to the front which leads to single garage while to the rear is a good size enclosed rear garden.

- Darnhall area of Winsford
- Three reception rooms PLUS family Four double bedrooms with TWO enroom/kitchen
  - Beautifully presented throughout
- Significantly extended and improved
- suites
- Integral garage