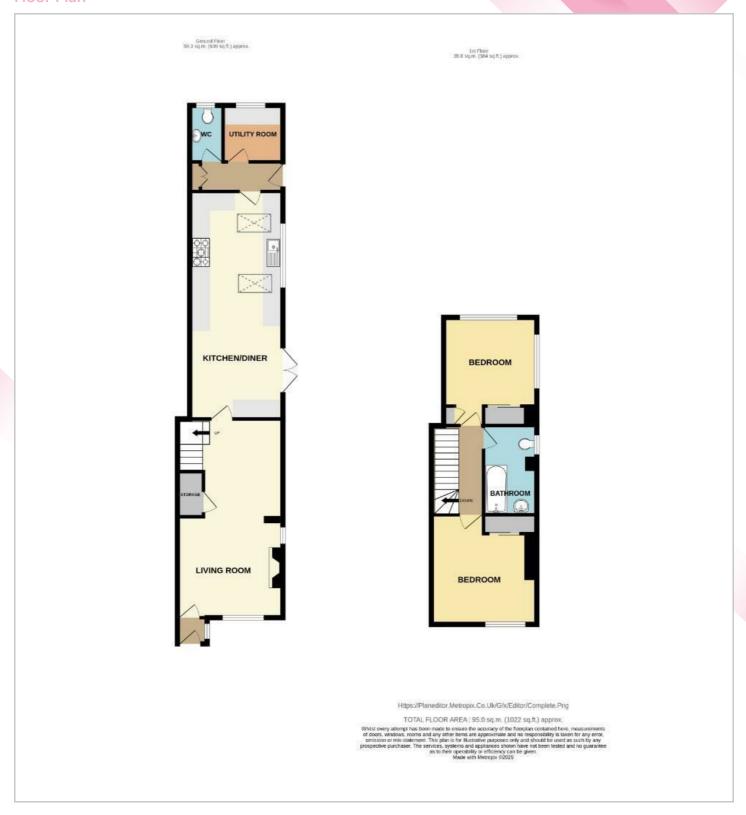

20,000







## **Front Porch**

3'3" x 3'2" (0.994 x 0.978)

## Lounge/Diner

23'2" x 11'10" (7.079 x 3.629)

#### **Breakfast Kitchen**

25'7" x 11'4" (7.803 x 3.461)

## **Rear Hallway**

10'2" x 3'4" (3.112 x 1.023)

## **Utility Room**

7'0" x 6'3" (2.151 x 1.924)

#### **Downstairs Cloaks**

6'2" x 3'8" (1.891 x 1.134)

## Landing

8'11" x 5'7" (2.736 x 1.723)

#### **Master Bedroom**

12'9" x 11'4" (3.894 x 3.457)

#### **Bedroom Two**

11'10" x 10'11" (3.614 x 3.332)

## **Family Bathroom**

8'11" x 6'5" (2.743 x 1.956)

## **Externally**

Landscaped Garden with double car port and bespoke Gym with Sauna, double wooden gates leading down to plenty of parking or the option of building a double detached garage which can be accessed via Springbank Crescent.









#### Floor Plan



## Viewing

Please contact us on 01606 514 152 if you wish to arrange a viewing appointment for this property or require further information.

## **Energy Efficiency Graph**





These particulars, whilst believed to be accurate are set out as a general outline only for guidance and do not constitute any part of an offer or contract. Intending purchasers should not rely on them as statements of representation of fact, but must satisfy themselves by inspection or otherwise as to their accuracy. No person in this firms employment has the authority to make or give any representation or warranty in respect of the property.





© 01606 514 152 info@cwestateagents.co.uk