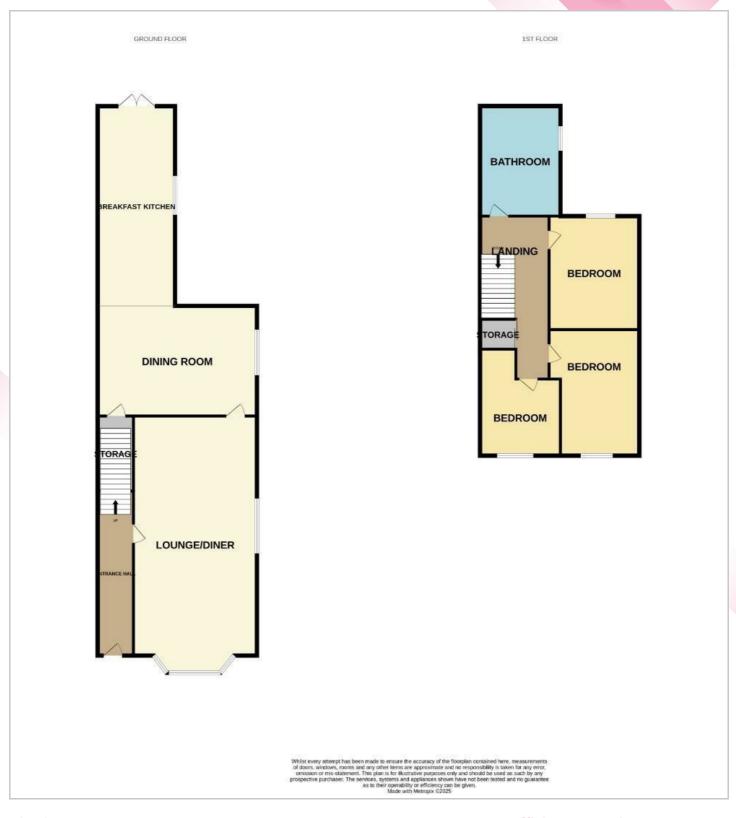

#### Floor Plan

#### **Entrance Hall**

#### Lounge

12'5 x 11'7 (3.78m x 3.53m)

### **Dining Room**

13'4 x 12'4 (4.06m x 3.76m)

#### **Breakfast Kitchen**

33'7 x 16'3 (10.24m x 4.95m)

#### Landing

#### **Bedroom One**

12'3 x 10'8 (3.73m x 3.25m)

#### **Bedroom Two**

9'8 x 8'9 (2.95m x 2.67m)

#### **Bedroom Three**

8'6 v 7' (2 59m v 2 13m)

#### **Family Bathroom**