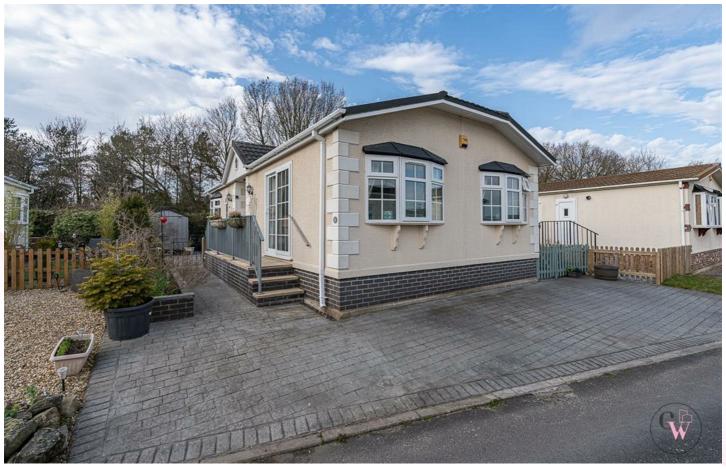

## Asking price £150,000

Located on Home Farm Park, off Lea Green Lane, Church Minshull is this larger than anticipated Two Bedroom, Two Bathroom Park Home. The location is close to neighbouring towns such as Nantwich, Winsford and Middlewich. On entering the home itself you are greeted with the plot the home sits on allowing for garden to all sides as well as block paving to the front for several side by side vehicles. The home itself has Entrance Hall, Lounge with sliding doors and then opens into the Dining area which wraps around into the Kitchen. Off the Entrance Hall is also the doors leading onto both bedrooms and then onto the ensuite to bedroom one plus a further bathroom. This home has been extremely well kept both inside and out and really must be viewed to fully understand and appreciate all it has to offer.

- Parking for side by side vehicles Ensuite to Bedroom One
- Larger than anticipated plot and home Located in the village of Church Minshull
  - Two Bedrooms
  - Beautiful home throughout

🕓 01606 514 152 🗵 info@cwestateagents.co.uk