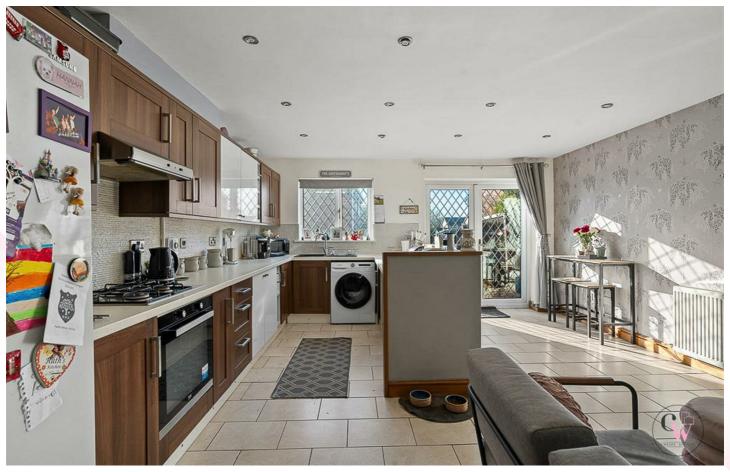

## Offers in the region of £250,000

Set on the Rookery Rise development in Winsford, this three bedroom detached home has been significantly extended to provide a fantastic family home.

Tucked away in the corner of the cul-de-sac their is a driveway providing off road parking and leads to a garage. Internally the home comprises of entrance hallway with modern cloakroom off. A large lounge with stairs off to the first floor then in turn leads to a great sized kitchen/dining/family room which has been extended by the current owners. To the first floor there are three great sized bedrooms with bedroom 2 and 3 both benefitting from having been enlarged as part of the extension and bedroom one with en-suite shower as well as family bathroom to the first floor. To the rear is a good sized enclosed garden.

- Rookery Rise Development
- Three Large Bedrooms
- Open Plan Kitchen/Family Room
- Two storey extension
- En-suite & Cloakroom
- Garage & Driveway